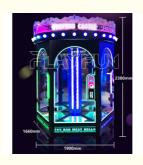

#### 6 Players Cut & Win Gift Machine Cutter Scissors Prize Machine

| Product name | Fortune castle   |
|--------------|------------------|
| Size         | 1900*1660*2380MM |
| Weight       | 400KG            |
| Player       | 6 players        |