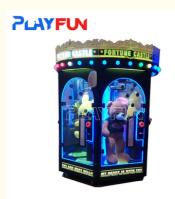

# 6 Players Cut & Win Gift Machine Cutter Scissors Prize Machine

#### 6 Players Cut & Win Gift Machine Cutter Scissors Prize Machine

| Product name | Fortune castle   |
|--------------|------------------|
| Size         | 1900*1660*2380MM |
| Weight       | 400KG            |
| Player       | 6 players        |