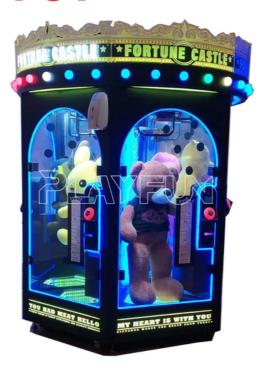

# 6 Players Cut & Win Gift Machine Cutter Scissors Prize Machine

## **Product Specification**

Highlight: gift toy claw machine, gift claw machine truck,
6 players toy claw machine