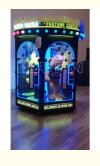

# 6 Players Cut & Win Gift Machine Cutter Scissors Prize Machine

#### 6 Players Cut & Win Gift Machine Cutter Scissors Prize Machine

| Product name | Fortune castle   |
|--------------|------------------|
| Size         | 1900*1660*2380MM |
| Weight       | 400KG            |
| Player       | 6 players        |