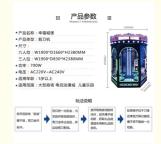

#### 6 Players Cut & Win Gift Machine Cutter Scissors Prize Machine

| Product name | Fortune castle   |
|--------------|------------------|
| Size         | 1900*1660*2380MM |
| Weight       | 400KG            |
| Player       | 6 players        |