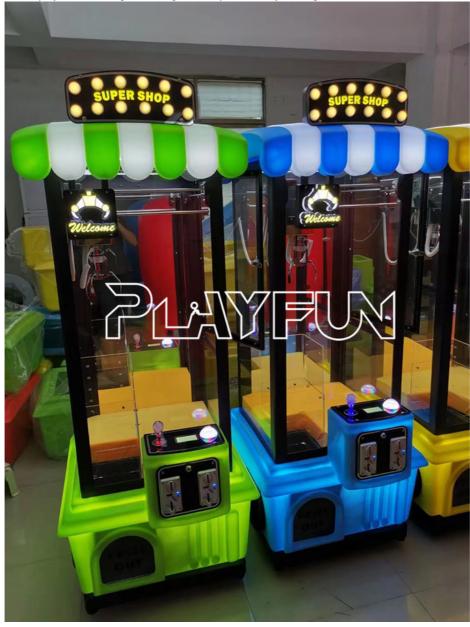

# **Super Shop Mini Crane Claw Machine Grab Toys Claw Machine**

#### Super Shop Mini Crane Claw Machine Grab Toys Claw Machine

| <u> </u>     | <u> </u>       |  |
|--------------|----------------|--|
| Product name | Super shop     |  |
| Size         | 700*800*1820MM |  |
| Weight       | 80KG           |  |
| Player       | 1 player       |  |

- How to play

  1. Start the coin-op game
- 2. Press the Start button to start the game
- 3. The player starts the game and grabs the plush doll by moving the overhead crane.