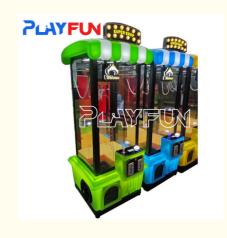

# **Super Shop Mini Crane Claw Machine Grab Toys Claw Machine**

#### Super Shop Mini Crane Claw Machine Grab Toys Claw Machine

| <u> </u>     | <u> </u>       |  |
|--------------|----------------|--|
| Product name | Super shop     |  |
| Size         | 700*800*1820MM |  |
| Weight       | 80KG           |  |
| Player       | 1 player       |  |

- How to play

  1. Start the coin-op game
- 2. Press the Start button to start the game
- 3. The player starts the game and grabs the plush doll by moving the overhead crane.