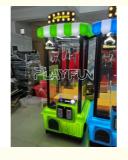

# **Super Shop Mini Crane Claw Machine Grab Toys Claw Machine**

#### Super Shop Mini Crane Claw Machine Grab Toys Claw Machine

| <u> </u>     | <u> </u>       |  |
|--------------|----------------|--|
| Product name | Super shop     |  |
| Size         | 700*800*1820MM |  |
| Weight       | 80KG           |  |
| Player       | 1 player       |  |

- How to play

  1. Start the coin-op game
- 2. Press the Start button to start the game
- 3. The player starts the game and grabs the plush doll by moving the overhead crane.