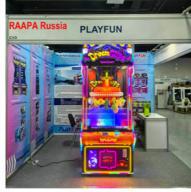

# **Super Shop Mini Crane Claw Machine Grab Toys Claw Machine**

#### Super Shop Mini Crane Claw Machine Grab Toys Claw Machine

| <u> </u>     | <u> </u>       |  |
|--------------|----------------|--|
| Product name | Super shop     |  |
| Size         | 700*800*1820MM |  |
| Weight       | 80KG           |  |
| Player       | 1 player       |  |