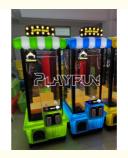

# **Super Shop Mini Crane Claw Machine Grab Toys Claw Machine**

#### Super Shop Mini Crane Claw Machine Grab Toys Claw Machine

| <u> </u>     | <u> </u>       |  |
|--------------|----------------|--|
| Product name | Super shop     |  |
| Size         | 700*800*1820MM |  |
| Weight       | 80KG           |  |
| Player       | 1 player       |  |

- How to play

  1. Start the coin-op game
- 2. Press the Start button to start the game
- 3. The player starts the game and grabs the plush doll by moving the overhead crane.