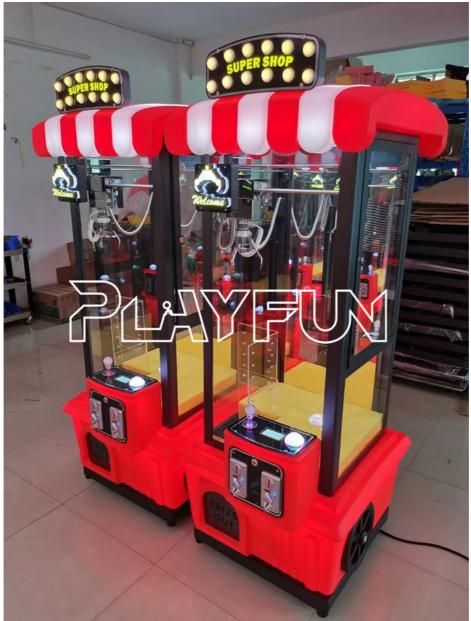

# **Super Shop Mini Crane Claw Machine Grab Toys Claw Machine**

#### Super Shop Mini Crane Claw Machine Grab Toys Claw Machine

| <u> </u>     | <u> </u>       |  |
|--------------|----------------|--|
| Product name | Super shop     |  |
| Size         | 700*800*1820MM |  |
| Weight       | 80KG           |  |
| Player       | 1 player       |  |

- How to play

  1. Start the coin-op game
- 2. Press the Start button to start the game
- 3. The player starts the game and grabs the plush doll by moving the overhead crane.