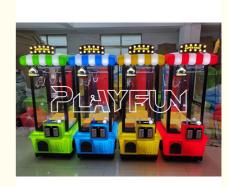

# **Super Shop Mini Crane Claw Machine Grab Toys Claw Machine**

#### Super Shop Mini Crane Claw Machine Grab Toys Claw Machine

| <u> </u>     | <u> </u>       |  |
|--------------|----------------|--|
| Product name | Super shop     |  |
| Size         | 700*800*1820MM |  |
| Weight       | 80KG           |  |
| Player       | 1 player       |  |

- How to play

  1. Start the coin-op game
- 2. Press the Start button to start the game
- 3. The player starts the game and grabs the plush doll by moving the overhead crane.