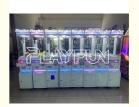

# Playfun platform hot coin operated claw crane machine Mini claw machine plush toys

#### Basic Information

• Place of Origin: Guangdong, China

Brand Name: PlayFunCertification: CE

Model Number: Mini claw machine



#### **Product Specification**

Highlight: Mini coin operate

Mini coin operated claw machines, plush toys coin operated claw machines, mini coin operated crane machines



#### More Images











### Product Description

Playfun platform hot coin operated claw crane machine Mini claw machine claw machine plush toys How to Play:

- 1.Insert coins or swap the card
- 2. Hold joystick to turn left or right, aim one toy, press button to grab it
- 3. Get toys, try your lucky!!

| Product Name | Playfun mini            |
|--------------|-------------------------|
| Size         | 448*300*1305mm          |
| Weight       | 80KG                    |
| Player       | one players             |
| Material     | plastic + metal + glass |

## PLAYFUN Playfun games Co.,Ltd







© coingamesmachines.com

301, Building 1, 55 Zhushan Industrial Road, Dalong Street, Guangzhou, Guangdong, China