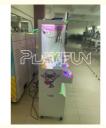

# Playfun platform hot coin operated claw crane machine Mini claw machine plush toys

#### **Product Specification**

Highlight: Mini coin operate

Mini coin operated claw machines, plush toys coin operated claw machines, mini coin operated crane machines

### Product Description

Playfun platform hot coin operated claw crane machine Mini claw machine claw machine plush toys How to Play:

- 1.Insert coins or swap the card
- 2. Hold joystick to turn left or right, aim one toy, press button to grab it
- 3. Get toys, try your lucky!!

| Product Name | Playfun mini            |
|--------------|-------------------------|
| Size         | 448*300*1305mm          |
| Weight       | 80KG                    |
| Player       | one players             |
| Material     | plastic + metal + glass |