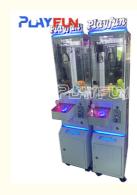

# Playfun platform hot coin operated claw crane machine Mini claw machine plush toys

#### **Product Specification**

Highlight: Mini coin operate

Mini coin operated claw machines, plush toys coin operated claw machines, mini coin operated crane machines

### Product Description

Playfun platform hot coin operated claw crane machine Mini claw machine claw machine plush toys How to Play:

- 1.Insert coins or swap the card
- 2. Hold joystick to turn left or right, aim one toy, press button to grab it
- 3. Get toys, try your lucky!!