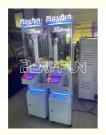

# Playfun platform hot coin operated claw crane machine Mini claw machine plush toys

#### Basic Information

• Place of Origin: Guangdong, China

Brand Name: PlayFunCertification: CE

Model Number: Mini claw machine



#### **Product Specification**

Highlight: Mini coin operate

Mini coin operated claw machines, plush toys coin operated claw machines, mini coin operated crane machines



#### More Images











### Product Description

Playfun platform hot coin operated claw crane machine Mini claw machine claw machine plush toys How to Play:

- 1.Insert coins or swap the card
- 2. Hold joystick to turn left or right, aim one toy, press button to grab it
- 3. Get toys, try your lucky!!

| Product Name | Playfun mini            |
|--------------|-------------------------|
| Size         | 448*300*1305mm          |
| Weight       | 80KG                    |
| Player       | one players             |
| Material     | plastic + metal + glass |

## PLAYFUN Playfun games Co.,Ltd







© coingamesmachines.com

301, Building 1, 55 Zhushan Industrial Road, Dalong Street, Guangzhou, Guangdong, China