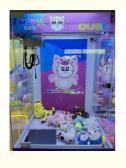

# Playfun Customized doll claw machine Coin Operated Game Machine 710 Cheap Plush Toy Claw Crane Machine

### **Basic Information**

• Place of Origin: Guangdong, China

Brand Name: qcplayfunModel Number: AF-P16





## **Product Specification**

 Highlight: customized doll claw machine, doll claw machine coin operated, customized doll crane machine



## More Images









## **Product Description**

#### Feature:

- 1. High quality HD LCD, which show clear pictures.
- 2.Claw force control, humanized adjustment, probability guaranteed
- 3. Taiwan liquid crystal main board sky-crane: imported non embroidered steel luxury crane
- 4. Easy to disassemble the Metal panel, reduce package size and save freight.

| Product name | 710 Cheap Plush Toy Claw Crane Machine |
|--------------|----------------------------------------|
| Size         | W800*D850*H1900mm                      |
| Weight       | 110kg                                  |
| Player       | 1                                      |









© coingamesmachines.com

301, Building 1, 55 Zhushan Industrial Road, Dalong Street, Guangzhou, Guangdong, China