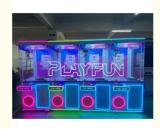

# Playfun Customized doll claw machine Coin Operated Game Machine 710 Cheap Plush Toy Claw Crane Machine

### **Basic Information**

• Place of Origin: Guangdong, China

Brand Name: qcplayfunModel Number: AF-P16





## **Product Specification**

 Highlight: customized doll claw machine, doll claw machine coin operated, customized doll crane machine



## More Images









## **Product Description**

#### Feature:

- 1. High quality HD LCD, which show clear pictures.
- 2.Claw force control, humanized adjustment, probability guaranteed
- 3. Taiwan liquid crystal main board sky-crane: imported non embroidered steel luxury crane
- 4. Easy to disassemble the Metal panel, reduce package size and save freight.

| Product name | 710 Cheap Plush Toy Claw Crane Machine |
|--------------|----------------------------------------|
| Size         | W800*D850*H1900mm                      |
| Weight       | 110kg                                  |
| Player       | 1                                      |









© coingamesmachines.com

301, Building 1, 55 Zhushan Industrial Road, Dalong Street, Guangzhou, Guangdong, China