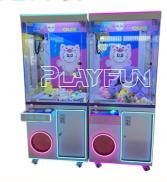

# Playfun Customized doll claw machine Coin Operated Game Machine 710 Cheap Plush Toy Claw Crane Machine

| Product name | 710 Cheap Plush Toy Claw Crane Machine |
|--------------|----------------------------------------|
| Size         | W800*D850*H1900mm                      |
| Weight       | 110kg                                  |
| Player       | 1                                      |