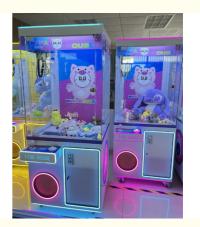

# Playfun Customized doll claw machine Coin Operated Game Machine 710 Cheap Plush Toy Claw Crane Machine

### **Basic Information**

• Place of Origin: Guangdong, China

Brand Name: qcplayfunModel Number: AF-P16





## **Product Specification**

 Highlight: customized doll claw machine, doll claw machine coin operated, customized doll crane machine



## More Images









## **Product Description**

#### Feature:

- 1. High quality HD LCD, which show clear pictures.
- 2.Claw force control, humanized adjustment, probability guaranteed
- 3. Taiwan liquid crystal main board sky-crane: imported non embroidered steel luxury crane
- 4. Easy to disassemble the Metal panel, reduce package size and save freight.

| Product name | 710 Cheap Plush Toy Claw Crane Machine |
|--------------|----------------------------------------|
| Size         | W800*D850*H1900mm                      |
| Weight       | 110kg                                  |
| Player       | 1                                      |









© coingamesmachines.com

301, Building 1, 55 Zhushan Industrial Road, Dalong Street, Guangzhou, Guangdong, China