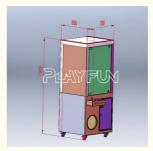

| Product name | 710 Cheap Plush Toy Claw Crane Machine |
|--------------|----------------------------------------|
| Size         | W800*D850*H1900mm                      |
| Weight       | 110kg                                  |
| Player       | 1                                      |