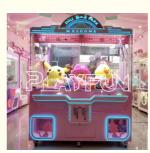

## Playfun 2 players doll park claw crane machine fun house prize machine toy crane machine

for more products please visit us on coingamesmachines.com



## More Images









## **Product Description**

Playfun 2 players doll park claw crane machine fun house prize machine toy crane machine sale cheap How to play:

- 1.Insert coins or swap the card
- 2. Hold joystick to turn left or right, aim one toy, press button to grab it
- 3. Get toys, try your lucky!!

| Product Name | 2 players doll park |
|--------------|---------------------|
| Size         | 1600*770*1980 mm    |
| Weight       | 170KG               |
| Player       | two players         |
| Material     | plastic + wood      |



© coingamesmachines.com

301, Building 1, 55 Zhushan Industrial Road, Dalong Street, Guangzhou, Guangdong, China

0

0