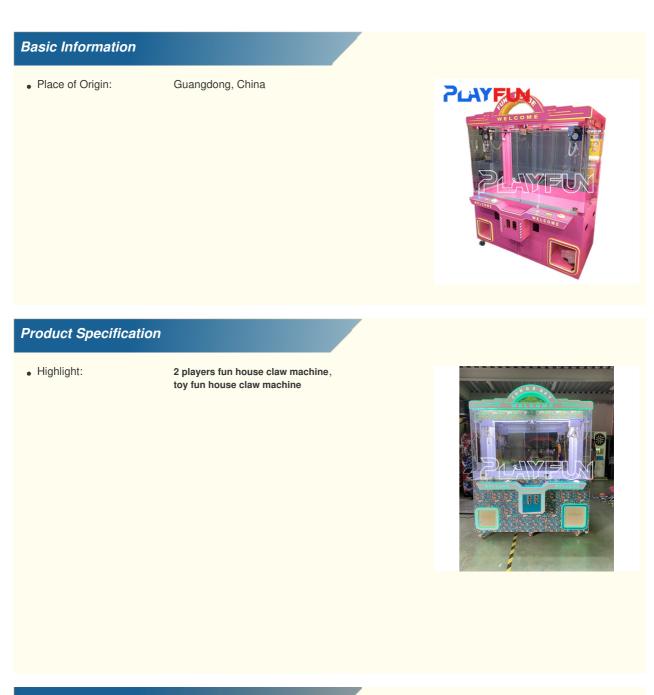

## Playfun 2 players doll park claw crane machine fun house prize machine toy crane machine

for more products please visit us on coingamesmachines.com

## **Product Description**

Playfun 2 players doll park claw crane machine fun house prize machine toy crane machine sale cheap How to play:

- 1.Insert coins or swap the card
- 2. Hold joystick to turn left or right, aim one toy, press button to grab it
- 3. Get toys, try your lucky!!