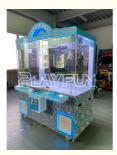

## Playfun 2 players doll park claw crane machine fun house prize machine toy crane machine

for more products please visit us on coingamesmachines.com



## More Images









## **Product Description**

Playfun 2 players doll park claw crane machine fun house prize machine toy crane machine sale cheap How to play:

- 1.Insert coins or swap the card
- 2. Hold joystick to turn left or right, aim one toy, press button to grab it
- 3. Get toys, try your lucky!!

| Product Name | 2 players doll park |
|--------------|---------------------|
| Size         | 1600*770*1980 mm    |
| Weight       | 170KG               |
| Player       | two players         |
| Material     | plastic + wood      |



© coingamesmachines.com

301, Building 1, 55 Zhushan Industrial Road, Dalong Street, Guangzhou, Guangdong, China

0

0