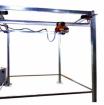

## Playfun Indoor Amusement Park Human Claw Machine Big Claw Machine

**Our Product Introduction** 

## Playfun Hot Products Indoor Amusement Park Human Claw Machine Big Claw Machine

How to play:

- 1. Player put on safety cloth, helmets, and gloves, then start the game
- 2. Another guy control the joystick or remote control to move the player to claw
- 3. Player claws the toys or prize, and take away the prize.