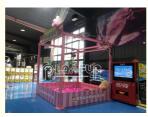

## Playfun Indoor Amusement Park Human Claw Machine Big Claw Machine

**Our Product Introduction** 

## Playfun Hot Products Indoor Amusement Park Human Claw Machine Big Claw Machine

How to play:

- 1. Player put on safety cloth, helmets, and gloves, then start the game
- 2. Another guy control the joystick or remote control to move the player to claw
- 3. Player claws the toys or prize, and take away the prize.