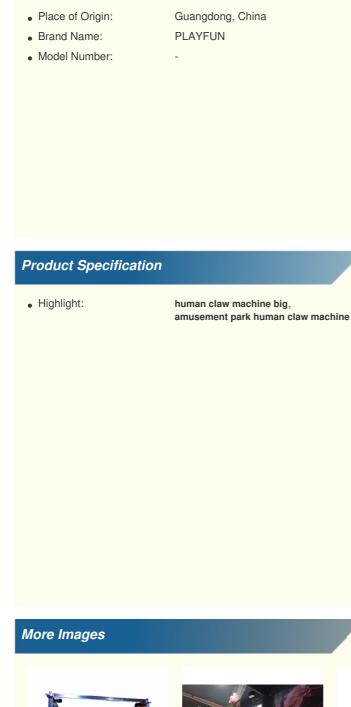

## Playfun Indoor Amusement Park Human Claw Machine Big Claw Machine

**Our Product Introduction** 

## Playfun Hot Products Indoor Amusement Park Human Claw Machine Big Claw Machine

How to play:

- 1. Player put on safety cloth, helmets, and gloves, then start the game
- 2. Another guy control the joystick or remote control to move the player to claw
- 3. Player claws the toys or prize, and take away the prize.

| Product name | Human claw machine |
|--------------|--------------------|
| Size         | 3*3*3 meters       |
| Weight       | 400KGS             |
| Material     | Metal frame        |

0

0

© coingamesmachines.com