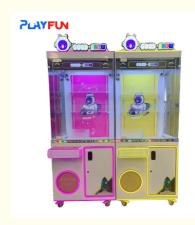

## Doll claw machine crane claw game machine plush toy catch claw machine for sales

#### How to play:

- 1. Insert coins or swipe the card
- 2. Hold joystick to turn left or right, aim one toy, press button to grab it
- 3. Get toys, try your lucky!!

| Produc name | Good show              |
|-------------|------------------------|
| Size        | 780*860*2150MM         |
| Weight      | 115KGS                 |
| Material    | Wood + plastic + glass |