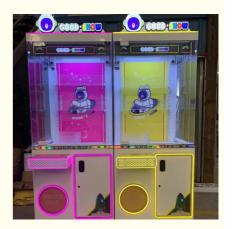

## Doll claw machine crane claw game machine plush toy catch claw machine for sales

#### How to play:

- 1. Insert coins or swipe the card
- 2. Hold joystick to turn left or right, aim one toy, press button to grab it
- 3. Get toys, try your lucky!!

| Produc name | Good show              |
|-------------|------------------------|
| Size        | 780*860*2150MM         |
| Weight      | 115KGS                 |
| Material    | Wood + plastic + glass |