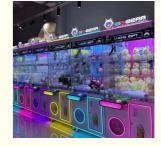

# Coins Doll Claw Machine Crane Claw Game Machine Plush Toy Catch Claw Machine

## Doll claw machine crane claw game machine plush toy catch claw machine for sales

#### How to play:

- 1. Insert coins or swipe the card
- 2. Hold joystick to turn left or right, aim one toy, press button to grab it
- 3. Get toys, try your lucky!!

| Produc name | Good show              |
|-------------|------------------------|
| Size        | 780*860*2150MM         |
| Weight      | 115KGS                 |
| Material    | Wood + plastic + glass |