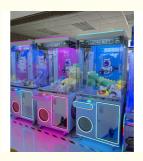

# Coins Doll Claw Machine Crane Claw Game Machine Plush Toy Catch Claw Machine

## Doll claw machine crane claw game machine plush toy catch claw machine for sales

#### How to play:

- 1. Insert coins or swipe the card
- 2. Hold joystick to turn left or right, aim one toy, press button to grab it
- 3. Get toys, try your lucky!!

| Produc name | Good show              |
|-------------|------------------------|
| Size        | 780*860*2150MM         |
| Weight      | 115KGS                 |
| Material    | Wood + plastic + glass |