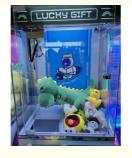

# Coins Doll Claw Machine Crane Claw Game Machine Plush Toy Catch Claw Machine

## **Basic Information**

Place of Origin:

Guangdong, China

Brand Name:

Playfun



## **Product Specification**

Highlight:

Coins Doll Claw Machine, Crane Claw Game Machine, Coins Plush Toy Claw Machine



## More Images









## **Product Description**

## Doll claw machine crane claw game machine plush toy catch claw machine for sales

#### How to play:

- 1. Insert coins or swipe the card
- 2. Hold joystick to turn left or right, aim one toy, press button to grab it
- 3. Get toys, try your lucky!!

| Produc name | Good show              |
|-------------|------------------------|
| Size        | 780*860*2150MM         |
| Weight      | 115KGS                 |
| Material    | Wood + plastic + glass |









© coingamesmachines.com

301, Building 1, 55 Zhushan Industrial Road, Dalong Street, Guangzhou, Guangdong, China