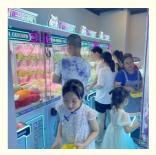

## Playfun neon catcher metal cabinet arcade toys grabber new crane claw game machine

How to play:

- 1. Insert coins or swipe the card
- 2. Hold joystick to turn left or right, aim one toy, press button to grab it
- 3. Get toys, try your lucky!!