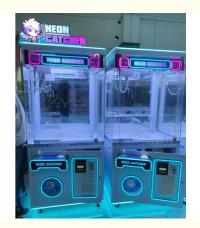

# Playfun neon catcher metal cabinet arcade toys grabber new crane claw game machine

## Playfun neon catcher metal cabinet arcade toys grabber new crane claw game machine

How to play:

- 1. Insert coins or swipe the card
- 2. Hold joystick to turn left or right, aim one toy, press button to grab it
- 3. Get toys, try your lucky!!