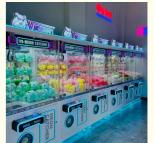

## Playfun neon catcher metal cabinet arcade toys grabber new crane claw game machine

How to play:

- 1. Insert coins or swipe the card
- 2. Hold joystick to turn left or right, aim one toy, press button to grab it
- 3. Get toys, try your lucky!!