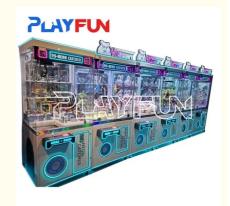

# Playfun neon catcher metal cabinet arcade toys grabber new crane claw game machine

## Playfun neon catcher metal cabinet arcade toys grabber new crane claw game machine

How to play:

- 1. Insert coins or swipe the card
- 2. Hold joystick to turn left or right, aim one toy, press button to grab it
- 3. Get toys, try your lucky!!