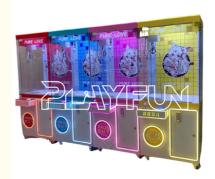

# Playfun PURE LOVE TIDE HOUSE claw crane prize machine coin operated vending gift win plush stuffed toy 2023 new design

#### **Product Description**

Playfun PURE LOVE TIDE HOUSE claw crane prize machine coin operated vending gift win plush stuffed toy 2023 new design

How to Play:

- 1.Insert coins or swap the card
- 2. Hold joystick to turn left or right, aim one toy, press button to grab it How to Play:
- 1.Insert coins or swap the card
- 2. Hold joystick to turn left or right, aim one toy, press button to grab it
- 3. Get toys, try your lucky!!