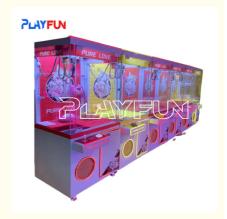

# Playfun PURE LOVE TIDE HOUSE claw crane prize machine coin operated vending gift win plush stuffed toy 2023 new design

#### **Product Description**

Playfun PURE LOVE TIDE HOUSE claw crane prize machine coin operated vending gift win plush stuffed toy 2023 new design

How to Play:

- 1.Insert coins or swap the card
- 2. Hold joystick to turn left or right, aim one toy, press button to grab it How to Play:
- 1.Insert coins or swap the card
- 2. Hold joystick to turn left or right, aim one toy, press button to grab it
- 3. Get toys, try your lucky!!