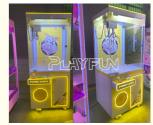

# Playfun PURE LOVE TIDE HOUSE claw crane prize machine coin operated vending gift win plush stuffed toy 2023 new design

#### **Product Description**

Playfun PURE LOVE TIDE HOUSE claw crane prize machine coin operated vending gift win plush stuffed toy 2023 new design

How to Play:

- 1.Insert coins or swap the card
- 2. Hold joystick to turn left or right, aim one toy, press button to grab it How to Play:
- 1.Insert coins or swap the card
- 2. Hold joystick to turn left or right, aim one toy, press button to grab it
- 3. Get toys, try your lucky!!

| Product Name | pure love new  |
|--------------|----------------|
| Size         | 830*800*1900mm |
| Weight       | 120KG          |
| Player       | one players    |
| Material     | plastic + wood |