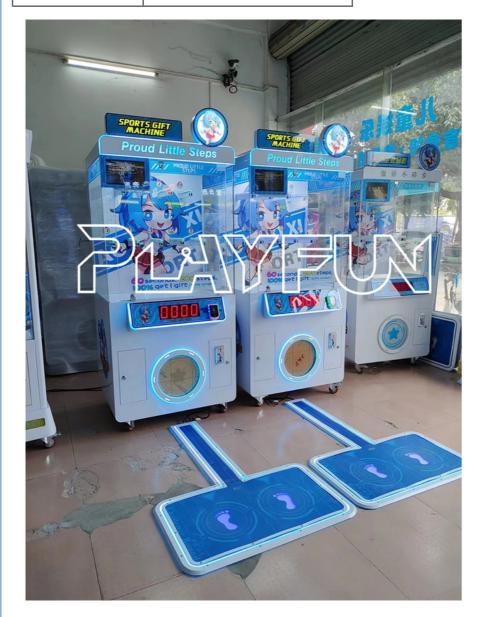

# coin operated proud litter steps mini steppers running sports gift prize machine

## Product Description

coin operated proud litter steps mini steppers running sports gift prize machine

| Name :            | Little steps claw machine                                            |
|-------------------|----------------------------------------------------------------------|
| Size :            | 830*800*1900 mm                                                      |
| Weight :          | 180 kg                                                               |
| Player:           | 1                                                                    |
| Power:            | 110V220V                                                             |
| Applicable field: | Indoor playground, game zone and other                               |
| Packing:          | Bubble film+strech film +wood frame<br>or wood box                   |
| Warranty:         | 13 months and if you have any<br>questions provide technical support |