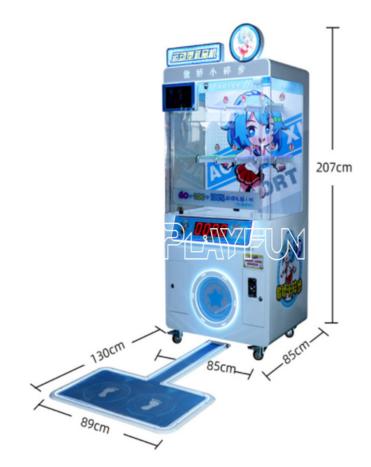

## Product Description

coin operated proud litter steps mini steppers running sports gift prize machine

| Name :            | Little steps claw machine                                            |
|-------------------|----------------------------------------------------------------------|
| Size :            | 830*800*1900 mm                                                      |
| Weight :          | 180 kg                                                               |
| Player:           | 1                                                                    |
| Power:            | 110V220V                                                             |
| Applicable field: | Indoor playground, game zone and other                               |
| Packing:          | Bubble film+strech film +wood frame<br>or wood box                   |
| Warranty:         | 13 months and if you have any<br>questions provide technical support |