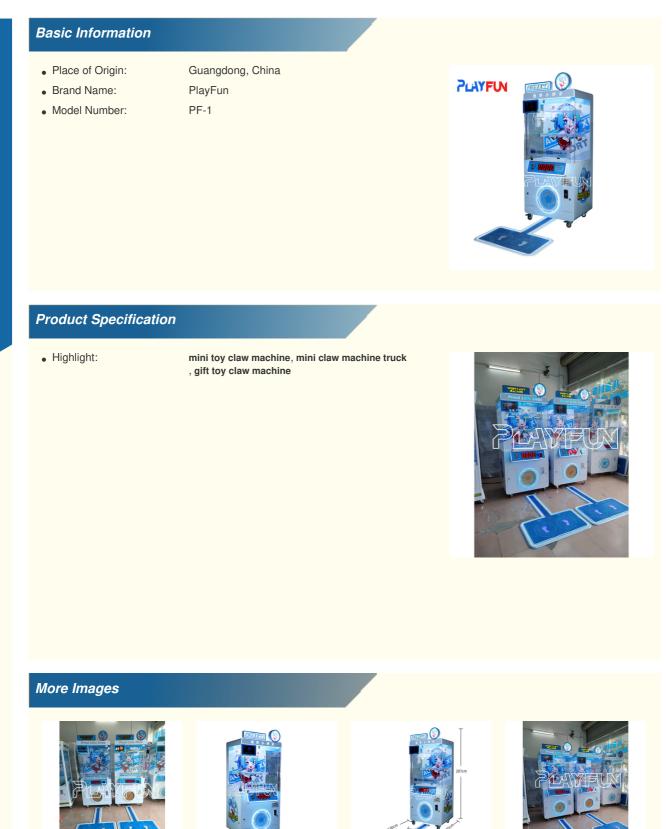

# coin operated proud litter steps mini steppers running sports gift prize machine

## Product Description

coin operated proud litter steps mini steppers running sports gift prize machine

| Name :            | Little steps claw machine                                            |
|-------------------|----------------------------------------------------------------------|
| Size :            | 830*800*1900 mm                                                      |
| Weight :          | 180 kg                                                               |
| Player:           | 1                                                                    |
| Power:            | 110V220V                                                             |
| Applicable field: | Indoor playground, game zone and other                               |
| Packing:          | Bubble film+strech film +wood frame<br>or wood box                   |
| Warranty:         | 13 months and if you have any<br>questions provide technical support |