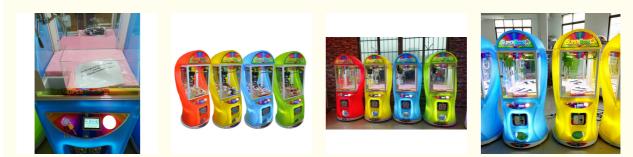

### More Images

3. Get toys, try your lucky!!

| Product name | Super box 2              |
|--------------|--------------------------|
| Size         | 720*820*1600MM           |
| Weight       | 60KGS                    |
| Color        | Red, green, blue, yellow |