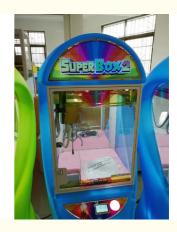

# Super box 2 toy claw machine catch dolls claw machine plush toy claw crane machine

#### Super box 2 toy claw machine catch dolls claw machine plush toy claw crane machine

How to play:

- 1. Insert coins or swipe the card
- 2. Hold joystick to turn left or right, aim one toy, press button to grab it

3. Get toys, try your lucky!!

| Product name | Super box 2              |
|--------------|--------------------------|
| Size         | 720*820*1600MM           |
| Weight       | 60KGS                    |
| Color        | Red, green, blue, yellow |