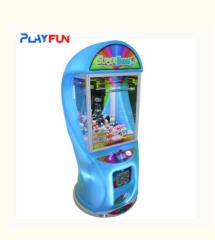

# Super box 2 toy claw machine catch dolls claw machine plush toy claw crane machine

#### Super box 2 toy claw machine catch dolls claw machine plush toy claw crane machine

How to play:

- 1. Insert coins or swipe the card
- 2. Hold joystick to turn left or right, aim one toy, press button to grab it

3. Get toys, try your lucky!!

| Product name | Super box 2              |
|--------------|--------------------------|
| Size         | 720*820*1600MM           |
| Weight       | 60KGS                    |
| Color        | Red, green, blue, yellow |