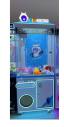

# Lucky gift claw crane machine doll claw machine catch toy claw machine

### **Product Description**

Lucky gift claw crane machine doll claw machine catch toy claw machine

### How to play:

- 1. Insert coins or swipe the card
- 2. Hold joystick to turn left or right, aim one toy, press button to grab it
- 3. Get toys, try your lucky!!

| Product name | Lucky gift           |
|--------------|----------------------|
| Size         | 780*860*1900MM       |
| Weight       | 110KGS               |
| Material     | Wood + metal + glass |