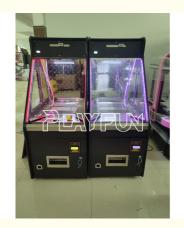

# 1 Player Quarter coin operated game coin pusher machine arcade machine with bill change full black color USA popular

### **Product Description**

How to play:

- 1.Insert coins and game start.
- 2. Players throw the basketballs into the basket to achieve the score.
- 3. When the game over, you can get tickets depend on your score. The more score you achieve, the more ticket you will get.
- 4. play with friends, more fun

| Product Name | Basketball Game |
|--------------|-----------------|
| Size         | L2.6*W1*H2.6m   |
| Weight       | 150kg           |
| player       | 1player         |

© coingamesmachines.com