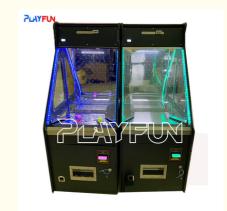

# 1 Player Quarter coin operated game coin pusher machine arcade machine with bill change full black color USA popular

### **Product Description**

How to play:

- 1.Insert coins and game start.
- 2. Players throw the basketballs into the basket to achieve the score.
- 3. When the game over, you can get tickets depend on your score. The more score you achieve, the more ticket you will get.
- 4. play with friends, more fun

| Product Name | Basketball Game |
|--------------|-----------------|
| Size         | L2.6*W1*H2.6m   |
| Weight       | 150kg           |
| player       | 1player         |

© coingamesmachines.com