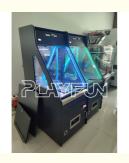

# 1 Player Quarter coin operated game coin pusher machine arcade machine with bill change full black color USA popular

### **Product Description**

How to play:

- 1.Insert coins and game start.
- 2. Players throw the basketballs into the basket to achieve the score.
- 3. When the game over, you can get tickets depend on your score. The more score you achieve, the more ticket you will get.
- 4. play with friends, more fun

| Product Name | Basketball Game |
|--------------|-----------------|
| Size         | L2.6*W1*H2.6m   |
| Weight       | 150kg           |
| player       | 1player         |

© coingamesmachines.com