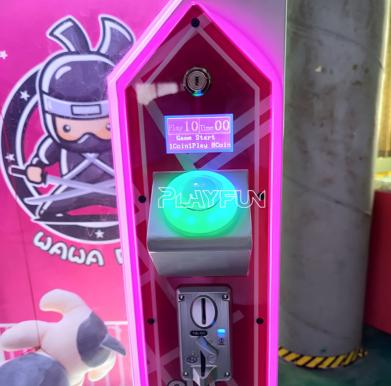

# Playfun Ninja Cut prize arcade game machine Coin Operated Scissors Game Gift Machine

## **Product Description**

Playfun Ninja Cut prize arcade game machine Coin Operated Scissors Game Gift Machine

| Product name | Ninja Cut        |
|--------------|------------------|
| Size         | D780*W910*2140mm |
| Player       | 1                |

Weight 107KG