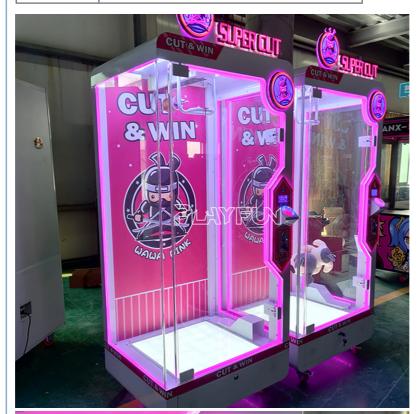

# Playfun Ninja Cut prize arcade game machine Coin Operated Scissors Game Gift Machine

## **Product Description**

Playfun Ninja Cut prize arcade game machine Coin Operated Scissors Game Gift Machine

| Product name | Ninja Cut        |
|--------------|------------------|
| Size         | D780*W910*2140mm |
| Player       | 1                |