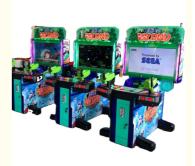

# Indoor Commercial Amusement Park Let's Go Island Small Arcade Tv Video **Gun Shooting Game Machine for Children Kids FEC**

#### **Basic Information**

• Place of Origin: Guangdong, China

 Brand Name: Playfun CE

Certification:



### **Product Specification**

• Highlight: Commercial Shooting Game Machine, **Amusement Park Shooting Game Machine** 



### More Images











## **Product Description**

How to play

- 1. Start the coin-op game
- 2. Press the Start button to start the game
- 3. Player starts the game Player 2 starts game
- 4. Select the map, select the scene, start shooting obstacles, shoot the target
- 5. The game is over

Feature

- 1.Shooting games2. two-player game3.the goal is to reach the end

| Product Name    | 32 LED Let's go island |
|-----------------|------------------------|
| Size            | 850*1100*1580          |
| Weight          | 350KG                  |
| Player          | 2 players              |
| Packing Size(m) | 9.5*1.2*1.68           |









© coingamesmachines.com

301, Building 1, 55 Zhushan Industrial Road, Dalong Street, Guangzhou, Guangdong, China