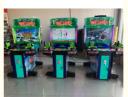

# Indoor Commercial Amusement Park Let's Go Island Small Arcade Tv Video **Gun Shooting Game Machine for Children Kids FEC**

Feature

- 1.Shooting games2. two-player game3.the goal is to reach the end

| Product Name    | 32 LED Let's go island |
|-----------------|------------------------|
| Size            | 850*1100*1580          |
| Weight          | 350KG                  |
| Player          | 2 players              |
| Packing Size(m) | 9.5*1.2*1.68           |