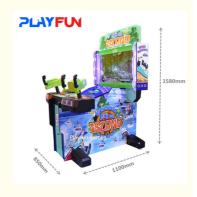

# Indoor Commercial Amusement Park Let's Go Island Small Arcade Tv Video **Gun Shooting Game Machine for Children Kids FEC**

Feature

- 1.Shooting games2. two-player game3.the goal is to reach the end

| Product Name    | 32 LED Let's go island |
|-----------------|------------------------|
| Size            | 850*1100*1580          |
| Weight          | 350KG                  |
| Player          | 2 players              |
| Packing Size(m) | 9.5*1.2*1.68           |