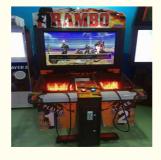

## More Images

#### How to play

- 1. From the coin hole into the token 2, press the red button to start the game
- 2. By the enemy attack or mission failure, life will be reduced, if used up bullets, muzzle away from the screen can be filled with bullets
- 3. Stallone mode is invincible mode for a certain period of time.
- 4. Finally, see who can complete the task to get the most points to win