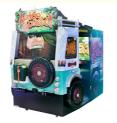

# Coin operated Simulator shooting game Let's Go Jungle Arcade game machine

# **Product Description**

- 1. 2 guns for 2 players cooperate to shoot the Aliens and monsters;
- 2. When you fire, the guns will feel like the real gun, and will shock with your actions;
- 3. High definition monitor gives you the excited Visual Experience;