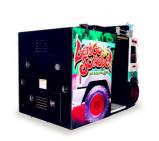

# Coin operated Simulator shooting game Let's Go Jungle Arcade game machine

# **Product Description**

- 1. 2 guns for 2 players cooperate to shoot the Aliens and monsters;
- 2. When you fire, the guns will feel like the real gun, and will shock with your actions;
- 3. High definition monitor gives you the excited Visual Experience;