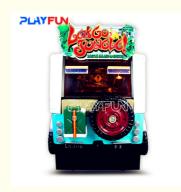

# Coin operated Simulator shooting game Let's Go Jungle Arcade game machine

# **Product Description**

- 1. 2 guns for 2 players cooperate to shoot the Aliens and monsters;
- 2. When you fire, the guns will feel like the real gun, and will shock with your actions;
- 3. High definition monitor gives you the excited Visual Experience;