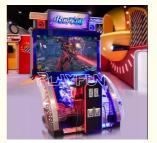

# coin operated game machine LCD display galaxy legion ticket redemption game machine

#### **Product Specification**

• Highlight:

coin op shooting game machine, galaxy legion shooting game machine

#### How to play

1. Pick up the light gun, at a safe distance of 0.9 meters (about 3 feet) from the muzzle of the gun to the screen, aim at the enemy on the screen through the light door and the crosshairs on the pistol, and pull the trigger of the pistol to shoot the enemy.

1. Rich game play and content

2. Diverse ethnic choices

3. Competitive and cooperative mode

|  | Product Name | galaxy legion           |
|--|--------------|-------------------------|
|  | Size         | W1443* D1168 * H2090 mm |
|  | Player       | 2 players               |