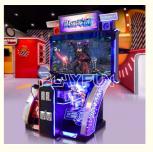

# coin operated game machine LCD display galaxy legion ticket redemption game machine

#### **Product Specification**

• Highlight:

coin op shooting game machine, galaxy legion shooting game machine

#### How to play

1. Pick up the light gun, at a safe distance of 0.9 meters (about 3 feet) from the muzzle of the gun to the screen, aim at the enemy on the screen through the light door and the crosshairs on the pistol, and pull the trigger of the pistol to shoot the enemy.

1. Rich game play and content

2. Diverse ethnic choices

3. Competitive and cooperative mode

|  | Product Name | galaxy legion           |
|--|--------------|-------------------------|
|  | Size         | W1443* D1168 * H2090 mm |
|  | Player       | 2 players               |