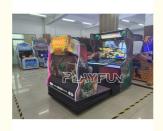

# Playfun Kids Coin Operated full motion Jurassic Park Simulator Arcade Video Gun shootings Game Machine Indoor Park Elec

| Product name    | Motion jurrasic park                          |
|-----------------|-----------------------------------------------|
| Size            | 1400*2400*2550                                |
| Player          | 2 players                                     |
| Weight          | 300kg                                         |
| Packing size(m) | screen: 1440*1240*2020 seat: 1440*1540*1650mm |