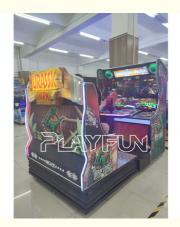

# Playfun Kids Coin Operated full motion Jurassic Park Simulator Arcade Video Gun shootings Game Machine Indoor Park Elec

| Product name    | Motion jurrasic park                          |
|-----------------|-----------------------------------------------|
| Size            | 1400*2400*2550                                |
| Player          | 2 players                                     |
| Weight          | 300kg                                         |
| Packing size(m) | screen: 1440*1240*2020 seat: 1440*1540*1650mm |