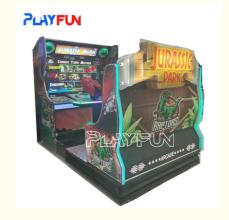

# Playfun Kids Coin Operated full motion Jurassic Park Simulator Arcade Video Gun shootings Game Machine Indoor Park Elec

| Product name    | Motion jurrasic park                          |
|-----------------|-----------------------------------------------|
| Size            | 1400*2400*2550                                |
| Player          | 2 players                                     |
| Weight          | 300kg                                         |
| Packing size(m) | screen: 1440*1240*2020 seat: 1440*1540*1650mm |