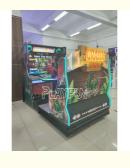

# Playfun Kids Coin Operated full motion Jurassic Park Simulator Arcade Video Gun shootings Game Machine Indoor Park Elec

| Product name    | Motion jurrasic park                          |
|-----------------|-----------------------------------------------|
| Size            | 1400*2400*2550                                |
| Player          | 2 players                                     |
| Weight          | 300kg                                         |
| Packing size(m) | screen: 1440*1240*2020 seat: 1440*1540*1650mm |