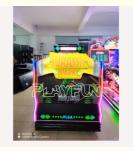

# Playfun Kids Coin Operated full motion Jurassic Park Simulator Arcade Video Gun shootings Game Machine Indoor Park Elec

### How to play

- 1. Coin to start the game
- 2. The game has a total of 9 levels, players can freely choose the level before entering the game; Each level will be attacked by a different kind of dinosaur, about 30 kinds of dinosaurs
- 3. There are 9 levels, players freely choose the level; Each level will be attacked by a different kind of dinosaur, about 30 kinds of dinosaurs

| Product name    | Motion jurrasic park                          |
|-----------------|-----------------------------------------------|
| Size            | 1400*2400*2550                                |
| Player          | 2 players                                     |
| Weight          | 300kg                                         |
| Packing size(m) | screen: 1440*1240*2020 seat: 1440*1540*1650mm |