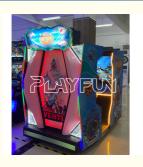

# Indoor Playground 55 Inch Screen Coin Operated Let's Go Island Gun **Shooting Gun Simulator Arcade Video Game Mac**

### Feature

- 1.Shooting games
- 2. two-player game
- 3.the goal is to reach the end

| onitio godi io to rodon tiro ond |                           |
|----------------------------------|---------------------------|
| Product Name                     | 55 LED Let's go<br>island |
| Size                             | 2500*1800*2250mm          |
| Weight                           | 350KG                     |
| Player                           | 2 players                 |
| Packing Size(m)                  |                           |