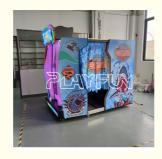

# Indoor Playground 55 Inch Screen Coin Operated Let's Go Island Gun **Shooting Gun Simulator Arcade Video Game Mac**

### Feature

- 1.Shooting games
- 2. two-player game
- 3.the goal is to reach the end

| onitio godi io to rodon tiro ond |                           |
|----------------------------------|---------------------------|
| Product Name                     | 55 LED Let's go<br>island |
| Size                             | 2500*1800*2250mm          |
| Weight                           | 350KG                     |
| Player                           | 2 players                 |
| Packing Size(m)                  |                           |