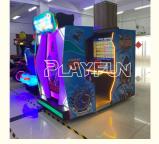

# Indoor Playground 55 Inch Screen Coin Operated Let's Go Island Gun **Shooting Gun Simulator Arcade Video Game Mac**

### Feature

- 1.Shooting games
- 2. two-player game
- 3.the goal is to reach the end

| onitio godi io to rodon tiro ond |                           |
|----------------------------------|---------------------------|
| Product Name                     | 55 LED Let's go<br>island |
| Size                             | 2500*1800*2250mm          |
| Weight                           | 350KG                     |
| Player                           | 2 players                 |
| Packing Size(m)                  |                           |