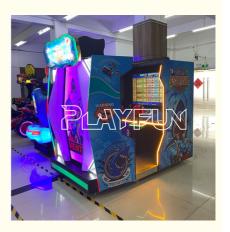

# Indoor Playground 55 Inch Screen Coin Operated Let's Go Island Gun **Shooting Gun Simulator Arcade Video Game Mac**

### Feature

- 1.Shooting games
- 2. two-player game
- 3.the goal is to reach the end

| onitio godi io to rodon tiro ond |                           |
|----------------------------------|---------------------------|
| Product Name                     | 55 LED Let's go<br>island |
| Size                             | 2500*1800*2250mm          |
| Weight                           | 350KG                     |
| Player                           | 2 players                 |
| Packing Size(m)                  |                           |