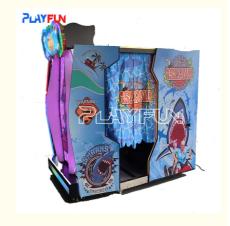

# Indoor Playground 55 Inch Screen Coin Operated Let's Go Island Gun **Shooting Gun Simulator Arcade Video Game Mac**

### Feature

- 1.Shooting games
- 2. two-player game
- 3.the goal is to reach the end

| onitio godi io to rodon tiro ond |                           |
|----------------------------------|---------------------------|
| Product Name                     | 55 LED Let's go<br>island |
| Size                             | 2500*1800*2250mm          |
| Weight                           | 350KG                     |
| Player                           | 2 players                 |
| Packing Size(m)                  |                           |