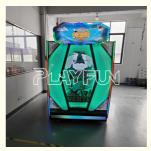

# Indoor Playground 55 Inch Screen Coin Operated Let's Go Island Gun **Shooting Gun Simulator Arcade Video Game Mac**

### Feature

- 1.Shooting games
- 2. two-player game
- 3.the goal is to reach the end

| onitio godi io to rodon tiro ond |                           |
|----------------------------------|---------------------------|
| Product Name                     | 55 LED Let's go<br>island |
| Size                             | 2500*1800*2250mm          |
| Weight                           | 350KG                     |
| Player                           | 2 players                 |
| Packing Size(m)                  |                           |