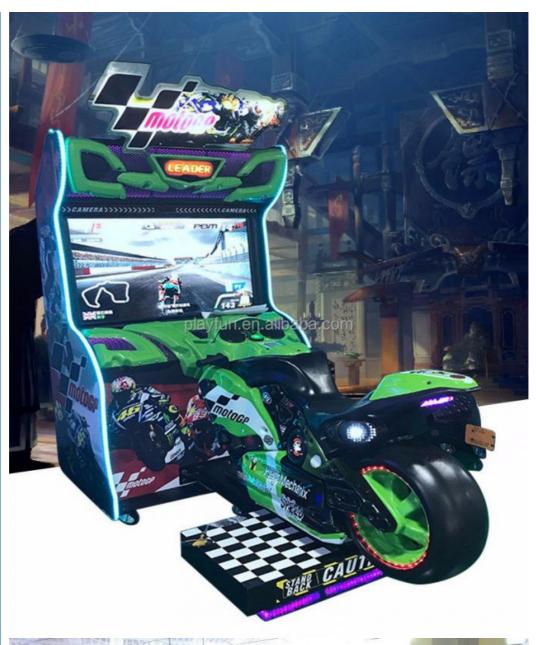

# Factory Custom Driving Gp motor Moto Motorcycle Simulator Car Racing Games

## **Product Specification**

• Type: Racing Game, Similator Car

• Age: >6 Years, 7 YEARS

Is\_customized: YesPlug Type: -

Name: GP Moto Motorcycle

• Voltage: 110V/220V

Occasion: Indoor Commercial Amusement Park