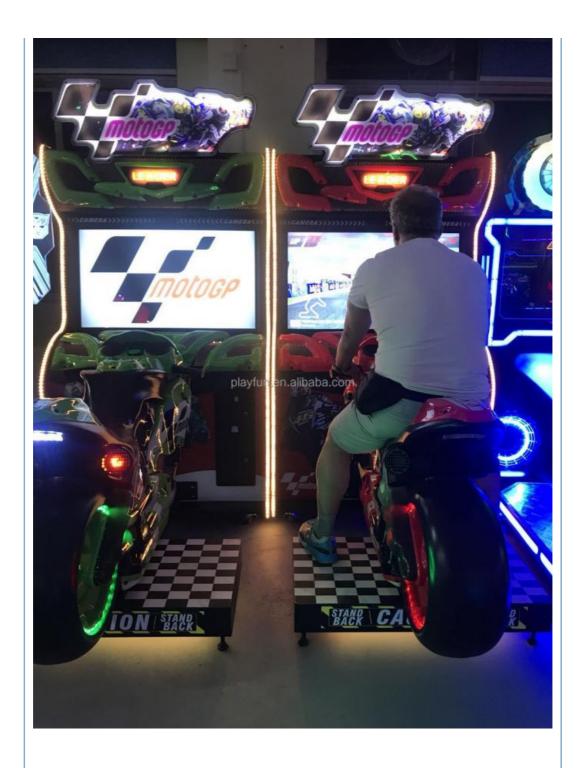

## More Images

## **Product Specification**

• Type: Racing Game, Similator Car

• Age: >6 Years, 7 YEARS

Is\_customized: YesPlug Type: -

Name: GP Moto Motorcycle

• Voltage: 110V/220V

Occasion: Indoor Commercial Amusement Park