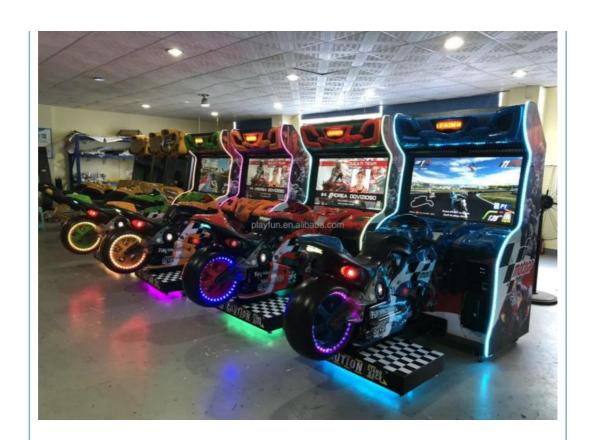

## More Images

## **Product Specification**

• Type: Racing Game, Similator Car

• Age: >6 Years, 7 YEARS

Is\_customized: YesPlug Type: -

Name: GP Moto Motorcycle

• Voltage: 110V/220V

Occasion: Indoor Commercial Amusement Park