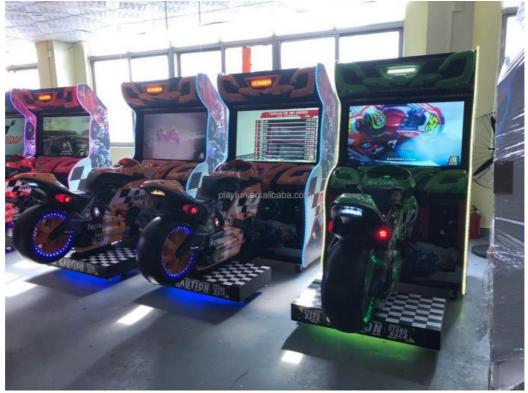

## More Images

## **Product Specification**

• Type: Racing Game, Similator Car

• Age: >6 Years, 7 YEARS

Is\_customized: YesPlug Type: -

Name: GP Moto Motorcycle

• Voltage: 110V/220V

Occasion: Indoor Commercial Amusement Park