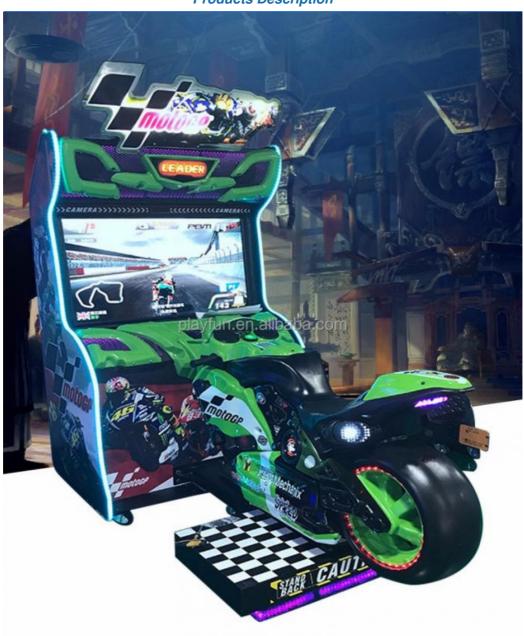

# Factory Custom Driving Gp motor Moto Motorcycle Simulator Car Racing Games

## **Product Specification**

• Type: Racing Game, Similator Car

• Age: >6 Years, 7 YEARS

Is\_customized: YesPlug Type: -

Name: GP Moto Motorcycle

• Voltage: 110V/220V

Occasion: Indoor Commercial Amusement Park

Material: Wood
Gender: Children
Customized: Yes
Quality: High Quality

• Warranty: 12 Months/Lifetime Maintenance

• Port: Gunagzhou