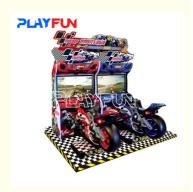

# Factory Custom Driving Gp motor Moto Motorcycle Simulator Car Racing Games

## **Product Specification**

• Type: Racing Game, Similator Car

• Age: >6 Years, 7 YEARS

Is\_customized: YesPlug Type: -

Name: GP Moto Motorcycle

• Voltage: 110V/220V

Occasion: Indoor Commercial Amusement Park