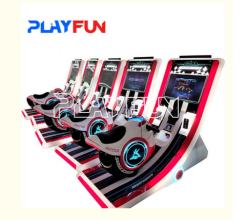

# **New Coin Operated Kids Phantom Motor Super Motor Racing Game Arcade Motorcycle Motorbike Racing Gaming Machine**

#### **Product Specification**

Name: **Phantom Motor** Voltage: 110V/220V

700\*1600\*1600 Mm Size:

120KG · Weight:

# New Coin Operated Kids Phantom Motor Super Motor Racing Game Arcade Motorcycle Motorbike Racing Gaming Machine

Product Name Phantom motor

Size 700\*1600\*1600mm

weight 120kg

Voltage AC110V-220V

Material Metal+fiber glass