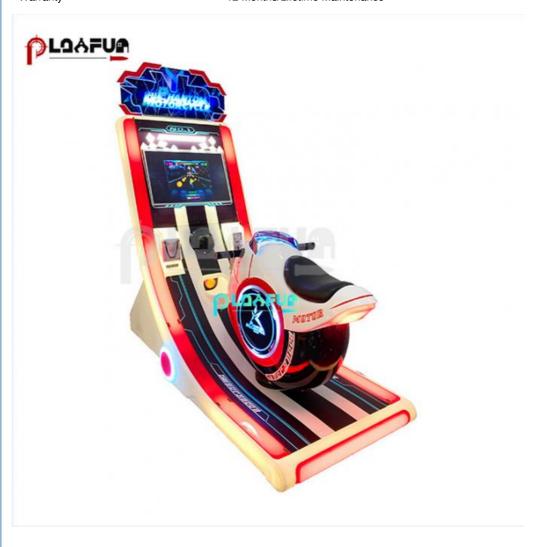

# **New Coin Operated Kids Phantom Motor Super Motor Racing Game Arcade Motorcycle Motorbike Racing Gaming Machine**

#### **Product Specification**

Name: **Phantom Motor** Voltage: 110V/220V

700\*1600\*1600 Mm Size:

120KG · Weight:

# New Coin Operated Kids Phantom Motor Super Motor Racing Game Arcade Motorcycle Motorbike Racing Gaming Machine

Product Name Phantom motor

Size 700\*1600\*1600mm

weight 120kg

Voltage AC110V-220V

Material Metal+fiber glass