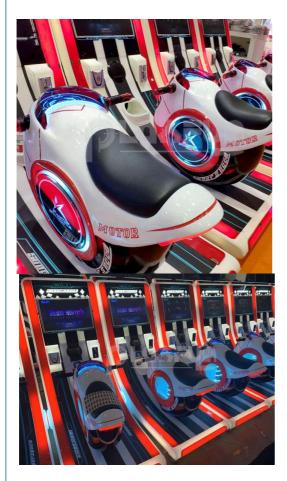

# **New Coin Operated Kids Phantom Motor Super Motor Racing Game Arcade Motorcycle Motorbike Racing Gaming Machine**

#### **Product Specification**

Name: **Phantom Motor** Voltage: 110V/220V

700\*1600\*1600 Mm Size:

120KG · Weight:

# New Coin Operated Kids Phantom Motor Super Motor Racing Game Arcade Motorcycle Motorbike Racing Gaming Machine

Product Name Phantom motor

Size 700\*1600\*1600mm

weight 120kg

Voltage AC110V-220V

Material Metal+fiber glass