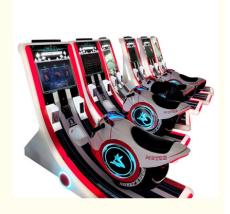

# **New Coin Operated Kids Phantom Motor Super Motor Racing Game Arcade Motorcycle Motorbike Racing Gaming Machine**

#### **Product Specification**

Name: **Phantom Motor** Voltage: 110V/220V

700\*1600\*1600 Mm Size:

120KG · Weight:

# New Coin Operated Kids Phantom Motor Super Motor Racing Game Arcade Motorcycle Motorbike Racing Gaming Machine

Product Name Phantom motor

Size 700\*1600\*1600mm

weight 120kg

Voltage AC110V-220V

Material Metal+fiber glass