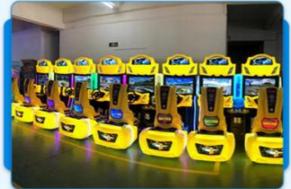

#### More Images

# New Coin Operated Kids Phantom Motor Super Motor Racing Game Arcade Motorcycle Motorbike Racing Gaming Machine

Product Name Phantom motor

Size 700\*1600\*1600mm

weight 120kg

Voltage AC110V-220V

Material Metal+fiber glass