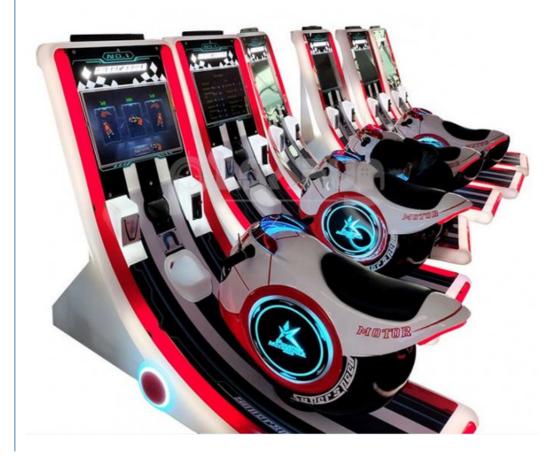

# **New Coin Operated Kids Phantom Motor Super Motor Racing Game Arcade Motorcycle Motorbike Racing Gaming Machine**

#### **Product Specification**

Name: **Phantom Motor** Voltage: 110V/220V

700\*1600\*1600 Mm Size:

120KG · Weight:

# New Coin Operated Kids Phantom Motor Super Motor Racing Game Arcade Motorcycle Motorbike Racing Gaming Machine

Product Name Phantom motor

Size 700\*1600\*1600mm

weight 120kg

Voltage AC110V-220V

Material Metal+fiber glass