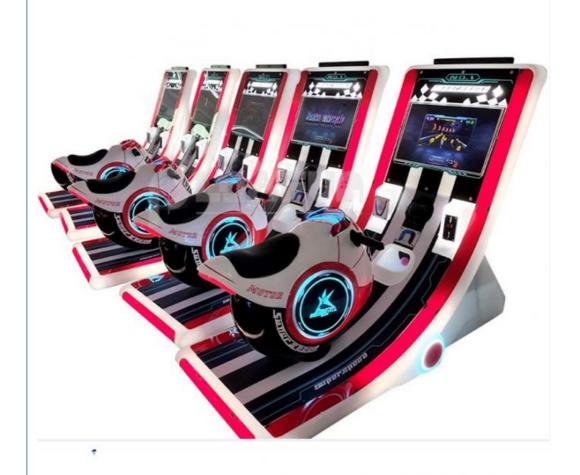

# **New Coin Operated Kids Phantom Motor Super Motor Racing Game Arcade Motorcycle Motorbike Racing Gaming Machine**

#### **Product Specification**

Name: **Phantom Motor** Voltage: 110V/220V

700\*1600\*1600 Mm Size:

120KG · Weight:

# New Coin Operated Kids Phantom Motor Super Motor Racing Game Arcade Motorcycle Motorbike Racing Gaming Machine

Product Name Phantom motor

Size 700\*1600\*1600mm

weight 120kg

Voltage AC110V-220V

Material Metal+fiber glass