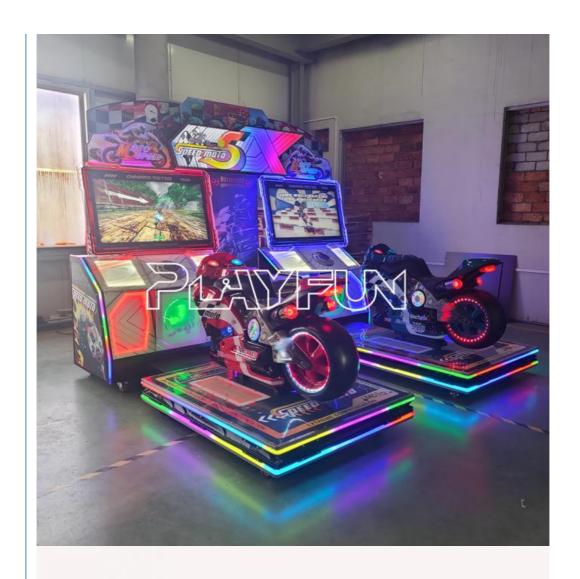

# Playfun Coin operated game motorcycle arcade games motor racing video simulator full motion speed moto DX5

### **Products Description**

Playfun Coin operated game motorcycle arcade games motor racing video simulator full motion speed moto DX5

Voltage AC220V-50Hz

times

Weight 250KG Used for FEC, Game Center, shopping

malls

box

otherfull motionWarranty12 months, lifetime maintenance

Machine 266\*230\*270 cm After sale life-time service service

Special 2 people can use at same Modes of carton,wooden frame ,wooden

packing