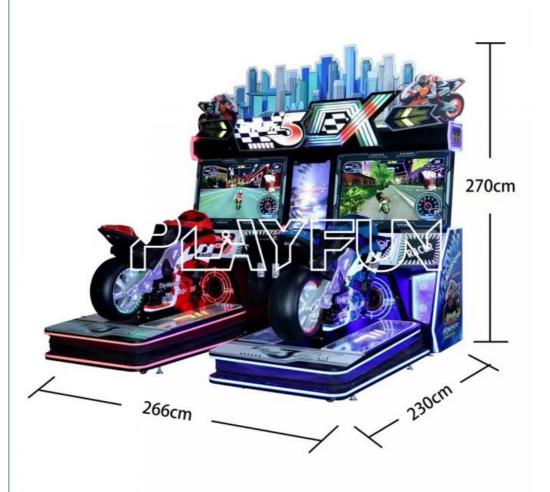

#### **Product Specification**

• Type: Ticket Counter Machine

Age: >6 YearsIs\_customized: YesPlug Type: US PLUG

Style: Speed Moto DX5Voltage: AC220V-50HzWeight: 70KG

Tickets Volume: 100000 Tickets
 Machine Size: 266\*230\*270 Cm
 Special: Full Motion Motor
 Port: Huangpu/Nansha

malls

box

otherfull motionWarranty12 months, lifetime maintenance

Machine 266\*230\*270 cm After sale life-time service service

Special 2 people can use at same Modes of carton,wooden frame ,wooden

packing