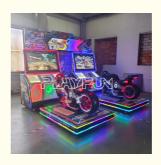

# Playfun Coin operated game motorcycle arcade games motor racing video simulator full motion speed moto DX5

#### **Product Specification**

• Type: Ticket Counter Machine

Age: >6 YearsIs\_customized: YesPlug Type: US PLUG

Style: Speed Moto DX5Voltage: AC220V-50HzWeight: 70KG

Tickets Volume: 100000 Tickets
 Machine Size: 266\*230\*270 Cm
 Special: Full Motion Motor
 Port: Huangpu/Nansha

### **Products Description**

Playfun Coin operated game motorcycle arcade games motor racing video simulator full motion speed moto DX5

Voltage AC220V-50Hz

times

Weight 250KG Used for FEC, Game Center, shopping

malls

box

otherfull motionWarranty12 months, lifetime maintenance

Machine 266\*230\*270 cm After sale life-time service service

Special 2 people can use at same Modes of carton,wooden frame ,wooden

packing