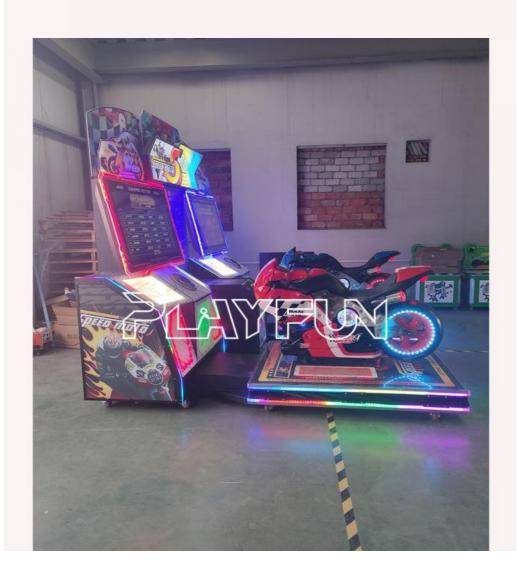

# Playfun Coin operated game motorcycle arcade games motor racing video simulator full motion speed moto DX5

### **Products Description**

Playfun Coin operated game motorcycle arcade games motor racing video simulator full motion speed moto DX5

Voltage AC220V-50Hz

times

Weight 250KG Used for FEC, Game Center, shopping

malls

box

otherfull motionWarranty12 months, lifetime maintenance

Machine 266\*230\*270 cm After sale life-time service service

Special 2 people can use at same Modes of carton,wooden frame ,wooden

packing