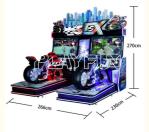

#### **Product Specification**

• Type: Ticket Counter Machine

Age: >6 YearsIs\_customized: YesPlug Type: US PLUG

Style: Speed Moto DX5Voltage: AC220V-50HzWeight: 70KG

Tickets Volume: 100000 Tickets
 Machine Size: 266\*230\*270 Cm
 Special: Full Motion Motor
 Port: Huangpu/Nansha

malls

box

otherfull motionWarranty12 months, lifetime maintenance

Machine 266\*230\*270 cm After sale life-time service service

Special 2 people can use at same Modes of carton,wooden frame ,wooden

packing