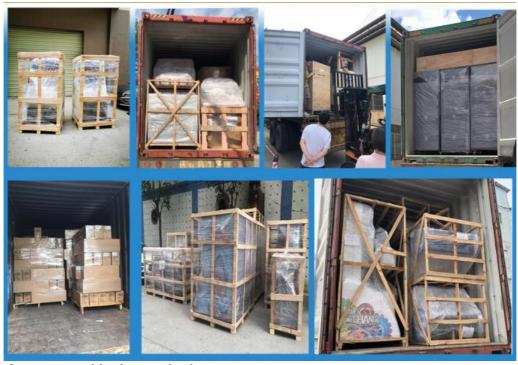

# **Shipping Time**

Standard packing
Stretch film+Bubble pack+ Carton paper+Wood frame/ Wooden box Customized packing is welcome ,plywooden few extra cost

# Accept any shipping method:

- 1.Entrust an agent to pick up the goods from our factory 2.Delivery to your agent warehouse

4. Direct delivery to your home, door to door