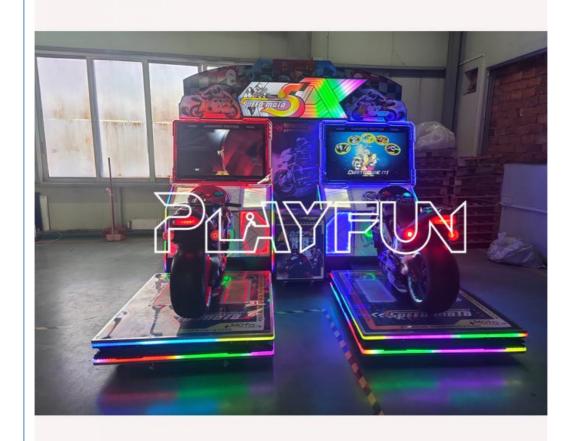

# Playfun Coin operated game motorcycle arcade games motor racing video simulator full motion speed moto DX5

### **Products Description**

Playfun Coin operated game motorcycle arcade games motor racing video simulator full motion speed moto DX5

Voltage AC220V-50Hz

times

Weight 250KG Used for FEC, Game Center, shopping

malls

box

otherfull motionWarranty12 months, lifetime maintenance

Machine 266\*230\*270 cm After sale life-time service service

Special 2 people can use at same Modes of carton,wooden frame ,wooden

packing