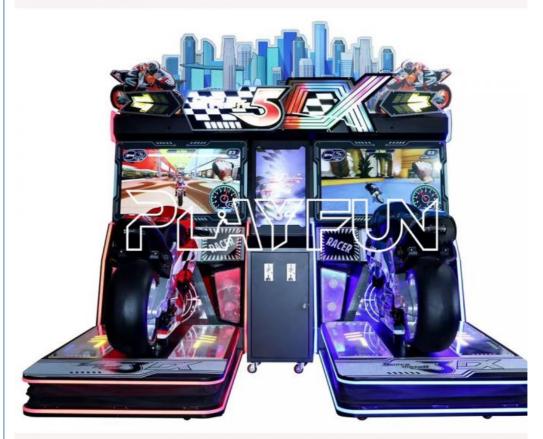

# Playfun Coin operated game motorcycle arcade games motor racing video simulator full motion speed moto DX5

### **Products Description**

Playfun Coin operated game motorcycle arcade games motor racing video simulator full motion speed moto DX5

Voltage AC220V-50Hz

times

Weight 250KG Used for FEC, Game Center, shopping

malls

box

otherfull motionWarranty12 months, lifetime maintenance

Machine 266\*230\*270 cm After sale life-time service service

Special 2 people can use at same Modes of carton,wooden frame ,wooden

packing