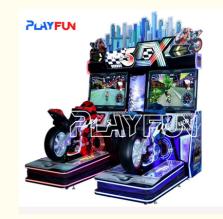

# Playfun Coin operated game motorcycle arcade games motor racing video simulator full motion speed moto DX5

#### **Product Specification**

• Type: Ticket Counter Machine

Age: >6 YearsIs\_customized: YesPlug Type: US PLUG

Style: Speed Moto DX5Voltage: AC220V-50HzWeight: 70KG

Tickets Volume: 100000 Tickets
 Machine Size: 266\*230\*270 Cm
 Special: Full Motion Motor
 Port: Huangpu/Nansha

### **Products Description**

Playfun Coin operated game motorcycle arcade games motor racing video simulator full motion speed moto DX5

Voltage AC220V-50Hz

times

Weight 250KG Used for FEC, Game Center, shopping

malls

box

otherfull motionWarranty12 months, lifetime maintenance

Machine 266\*230\*270 cm After sale life-time service service

Special 2 people can use at same Modes of carton,wooden frame ,wooden

packing