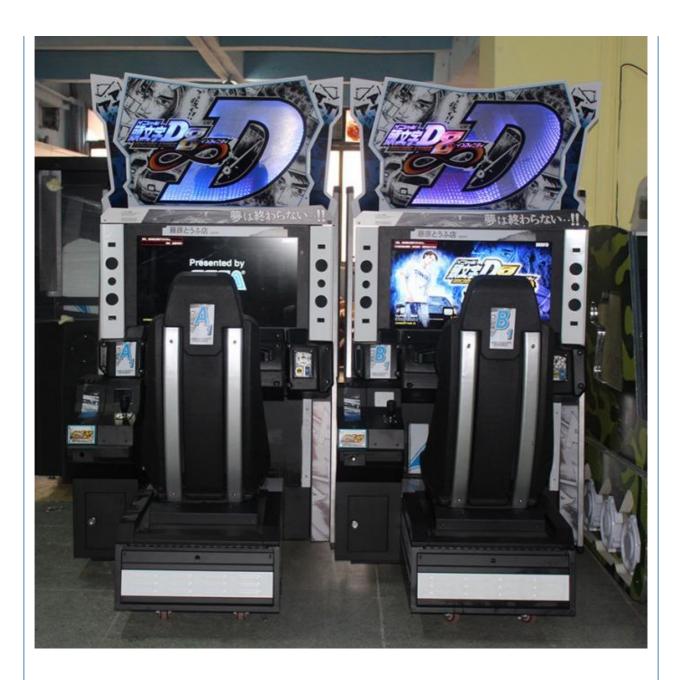

l game machine for sale

#### **Basic Information**

• Place of Origin: Guangdong, China

Brand Name: PlayFunModel Number: PF-RC11

• Price: \$2,055.00/units >=1 units



## **Product Specification**

• Type: Coin Operated

• Age: >8 Years

• Is\_customized: Yes

• Plug Type: US PLUG

• New Style: Good

• Combo Set Offered: 3

• Port: Huangpu/Nansha



## More Images









## **Product Description**



## **Products Description**

Catch gifts arcade games cartoon design pattern dolls machines toy machine claw crane machine gift prize game doll elves

Product name Initial D8 Item No PF-RC11

Size 2300×2200×H2400 Used for FEC,Bowling center ,Game roon

Power 220V 400W Color BLACK

Weight 350KG After sale service life-time service

Packing size 156\*115\*185 Modes of packing WOOD BOX







The product is mainly applied in game center, shopping mall, amusement park, Cinema, Tourism place etc.



About Us!



## PlayFun Games Co., Limited

- 1.10 years manufacturer of game machines,2000 square meters factory and showroom.
  2.served more than 80 countries clients
  3.Year of 2010 clients are still with us ,good reputation

- 4.car racing ,shooting games ,redemption games ,kiddie rides ,crane machines ,arcade fighting games, machine kit 5.Accept EXW/CIF/DDP/DDU service and term.
- 6. Welcome OEM and ODM.
- 7.One stop soluation of family entertainment center





Our showroom

Keep the latest games for your option and save your time



10 years experience in game machine Going to clients' FEC and get feedback for improving our game machines



Our team

Our professional techni