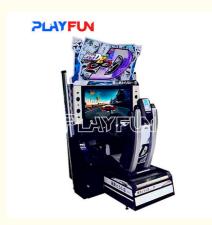

## **Products Description**

Catch gifts arcade games cartoon design pattern dolls machines toy machine claw crane machine gift prize game doll elves

Product name Initial D8 Item No PF-RC11

Size 2300×2200×H2400 Used for FEC,Bowling center ,Game roon

Power 220V 400W Color BLACK

Weight 350KG After sale service life-time service

Packing size 156\*115\*185 Modes of packing WOOD BOX

The product is mainly applied in game center, shopping mall, amusement park, Cinema, Tourism place etc.