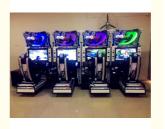

## **Products Description**

Catch gifts arcade games cartoon design pattern dolls machines toy machine claw crane machine gift prize game doll elves

Product name Initial D8 Item No PF-RC11

Size 2300×2200×H2400 Used for FEC,Bowling center ,Game roon

Power 220V 400W Color BLACK

Weight 350KG After sale service life-time service

Packing size 156\*115\*185 Modes of packing WOOD BOX

The product is mainly applied in game center, shopping mall, amusement park, Cinema, Tourism place etc.