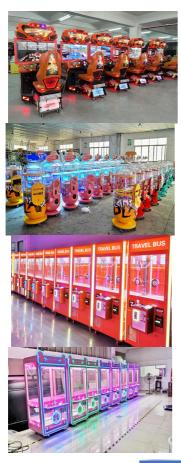

## More Images

## **Products Description**

Catch gifts arcade games cartoon design pattern dolls machines toy machine claw crane machine gift prize game doll elves

Product name Initial D8 Item No PF-RC11

Size 2300×2200×H2400 Used for FEC,Bowling center ,Game roon