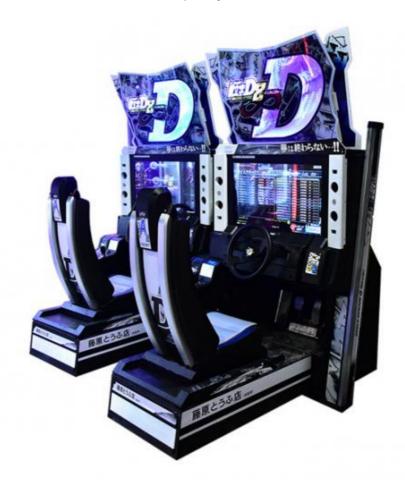

## **Products Description**

Catch gifts arcade games cartoon design pattern dolls machines toy machine claw crane machine gift prize game doll elves

Product name Initial D8 Item No PF-RC11

Size 2300×2200×H2400 Used for FEC,Bowling center ,Game roon

Power 220V 400W Color BLACK

Weight 350KG After sale service life-time service

Packing size 156\*115\*185 Modes of packing WOOD BOX

The product is mainly applied in game center, shopping mall, amusement park, Cinema, Tourism place etc.