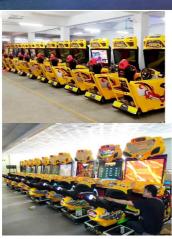

## More Images

## **Products Description**

Catch gifts arcade games cartoon design pattern dolls machines toy machine claw crane machine gift prize game doll elves

Product name Initial D8 Item No PF-RC11

Size 2300×2200×H2400 Used for FEC,Bowling center ,Game roon