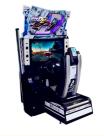

## **Products Description**

Catch gifts arcade games cartoon design pattern dolls machines toy machine claw crane machine gift prize game doll elves

Product name Initial D8 Item No PF-RC11

Size 2300×2200×H2400 Used for FEC,Bowling center ,Game roon

Power 220V 400W Color BLACK

Weight 350KG After sale service life-time service

Packing size 156\*115\*185 Modes of packing WOOD BOX

The product is mainly applied in game center, shopping mall, amusement park, Cinema, Tourism place etc.