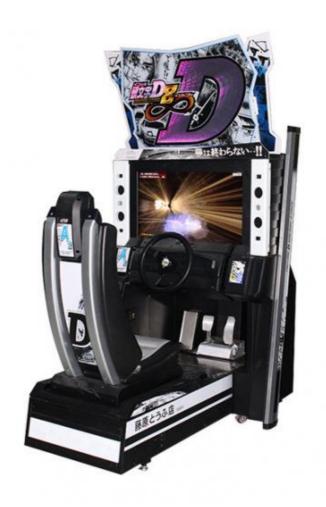

## **Products Description**

Catch gifts arcade games cartoon design pattern dolls machines toy machine claw crane machine gift prize game doll elves

Product name Initial D8 Item No PF-RC11

Size 2300×2200×H2400 Used for FEC,Bowling center ,Game roon

Power 220V 400W Color BLACK

Weight 350KG After sale service life-time service

Packing size 156\*115\*185 Modes of packing WOOD BOX

The product is mainly applied in game center, shopping mall, amusement park, Cinema, Tourism place etc.