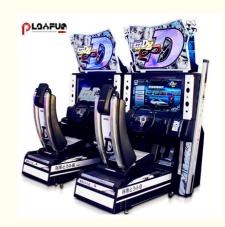

## **Products Description**

Catch gifts arcade games cartoon design pattern dolls machines toy machine claw crane machine gift prize game doll elves

Product name Initial D8 Item No PF-RC11

Size 2300×2200×H2400 Used for FEC,Bowling center ,Game roon

Power 220V 400W Color BLACK

Weight 350KG After sale service life-time service

Packing size 156\*115\*185 Modes of packing WOOD BOX

The product is mainly applied in game center, shopping mall, amusement park, Cinema, Tourism place etc.