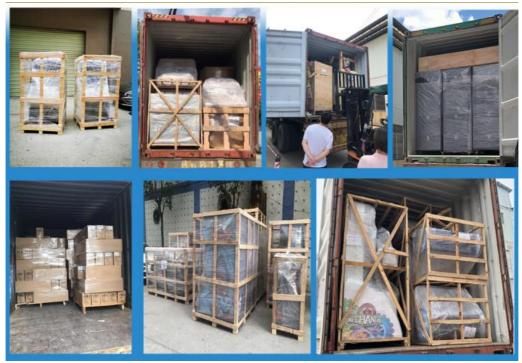

# Stretch film+Bubble pack+ Carton paper+Wood frame/ Wooden box Customized packing is welcome ,plywooden few extra cost

#### Accept any shipping method:

- 1.Entrust an agent to pick up the goods from our factory
- 2. Delivery to your agent warehouse
- 3. Delivery to the sea port of the destination country
- 4. Direct delivery to your home, door to door