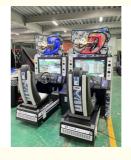

# Arcade Initial racing car coin operated game machine drive simulator machine

#### How to play:

- 1.Insert the required numbers of coins to start game;
- 2. Choose the car and games which one you want
- 3.Star to play the game

| Product Name | Initial D8        |
|--------------|-------------------|
| Size         | W1200*D1800*H2100 |
| Player       | 1Player           |
| Weight       | 160KG             |
| Packing size | 156*115*185       |