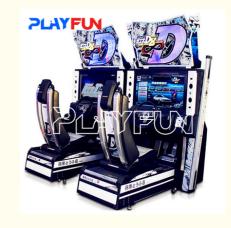

# Arcade Initial racing car coin operated game machine drive simulator machine

#### How to play:

- 1.Insert the required numbers of coins to start game;
- 2. Choose the car and games which one you want
- 3.Star to play the game

| Product Name | Initial D8        |
|--------------|-------------------|
| Size         | W1200*D1800*H2100 |
| Player       | 1Player           |
| Weight       | 160KG             |
| Packing size | 156*115*185       |