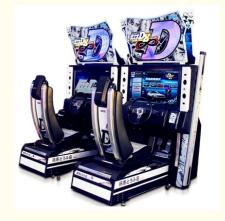

# Arcade Initial racing car coin operated game machine drive simulator machine

#### How to play:

- 1.Insert the required numbers of coins to start game;
- 2. Choose the car and games which one you want
- 3.Star to play the game

| Product Name | Initial D8        |
|--------------|-------------------|
| Size         | W1200*D1800*H2100 |
| Player       | 1Player           |
| Weight       | 160KG             |
| Packing size | 156*115*185       |