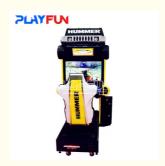

# Indoor Coin Operated Arcade Kids Driving Simulator Arcade Racing Hummer

#### Feature:

- 1.luxurious lighting
- 2. dynamic steering wheel
- 3.front and rear seats are adjustable

| Product Name    | Simulator arcade racing car game machine |
|-----------------|------------------------------------------|
| Size            | W1200*D1500*H2000                        |
| Weight          | 160KG                                    |
| Player          | 1player                                  |
| Packing size(m) | 1.52*1.2*2                               |