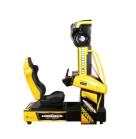

#### More Images

#### Feature:

- 1.luxurious lighting
- 2. dynamic steering wheel
- 3.front and rear seats are adjustable

| Product Name    | Simulator arcade racing car game machine |
|-----------------|------------------------------------------|
| Size            | W1200*D1500*H2000                        |
| Weight          | 160KG                                    |
| Player          | 1player                                  |
| Packing size(m) | 1.52*1.2*2                               |