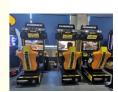

# Indoor Coin Operated Arcade Kids Driving Simulator Arcade Racing Hummer

## Basic Information

• Place of Origin: Guangdong, China

Brand Name: Playfun
Certification: CE
Model Number: PF-RC08



# Product Specification

 Highlight: Coin Operated Kids Driving Simulator, Arcade Kids Driving Simulator, indoor car machine simulator game



#### More Images











## Product Description

#### Feature:

- 1.luxurious lighting
- 2. dynamic steering wheel
- 3.front and rear seats are adjustable

#### How to play

- 1.Insert coin to start game
- 2. Select your drivers, cars, difficulty level and music and start racing
- 3.Hold the steering wheel to control your car, you need to finish the task before time is up, when race ends, all competitors ranking will be displayed.
- 4. You will go for next round if you finish the target in limited time.

| Product Name    | Simulator arcade racing car game machine |
|-----------------|------------------------------------------|
| Size            | W1200*D1500*H2000                        |
| Weight          | 160KG                                    |
| Player          | 1player