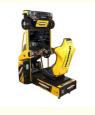

#### More Images

#### Feature:

- 1.luxurious lighting
- 2. dynamic steering wheel
- 3.front and rear seats are adjustable

| Product Name    | Simulator arcade racing car game machine |
|-----------------|------------------------------------------|
| Size            | W1200*D1500*H2000                        |
| Weight          | 160KG                                    |
| Player          | 1player                                  |
| Packing size(m) | 1.52*1.2*2                               |