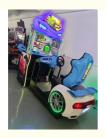

Our Product Introduction

for more products please visit us on coingamesmachines.com



## **Custom Motion blast drive simulator machine Car Racing Games**

#### **Basic Information**

• Place of Origin:

Guangdong, China



#### **Product Specification**

• Highlight:

custom driving simulator arcade machine, 1player driving simulator arcade machine



#### More Images











### **Product Description**

## Factory Custom Motion blast drive simulator machine Car Racing Games

How to play:

- 1. Insert coins to start the game
- 2. Select your car and course,  $\,$  press button to confirm
- 3. Step on the gas pedal to accelerate, or brake to lower the speed
- 4. Full seat motion, more fun.

| Product name | Crusin blast     |
|--------------|------------------|
| Size         | 2200*1250*2350   |
| Weight       | 320KG            |
| Player       | 1player          |
| Feature      | full seat motion |

# Playfun games Co.,Ltd







© coingamesmachines.com

301, Building 1, 55 Zhushan Industrial Road, Dalong Street, Guangzhou, Guangdong, China