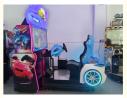

## **Custom Motion blast drive simulator machine Car Racing Games**

## Factory Custom Motion blast drive simulator machine Car Racing Games

How to play:

- 1. Insert coins to start the game
- 2. Select your car and course,  $\,$  press button to confirm
- 3. Step on the gas pedal to accelerate, or brake to lower the speed
- 4. Full seat motion, more fun.

| Product name | Crusin blast     |
|--------------|------------------|
| Size         | 2200*1250*2350   |
| Weight       | 320KG            |
| Player       | 1player          |
| Feature      | full seat motion |