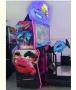

## **Custom Motion blast drive simulator machine Car Racing Games**

## Factory Custom Motion blast drive simulator machine Car Racing Games

How to play:

- 1. Insert coins to start the game
- 2. Select your car and course,  $\,$  press button to confirm
- 3. Step on the gas pedal to accelerate, or brake to lower the speed
- 4. Full seat motion, more fun.

| Product name | Crusin blast     |
|--------------|------------------|
| Size         | 2200*1250*2350   |
| Weight       | 320KG            |
| Player       | 1player          |
| Feature      | full seat motion |