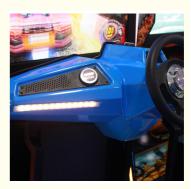

## Factory Custom Motion blast drive simulator machine Car Racing Games

How to play:

- 1. Insert coins to start the game
- 2. Select your car and course,  $\,$  press button to confirm
- 3. Step on the gas pedal to accelerate, or brake to lower the speed
- 4. Full seat motion, more fun.