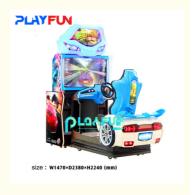

## **Custom Motion blast drive simulator machine Car Racing Games**

## Factory Custom Motion blast drive simulator machine Car Racing Games

How to play:

- 1. Insert coins to start the game
- 2. Select your car and course,  $\,$  press button to confirm
- 3. Step on the gas pedal to accelerate, or brake to lower the speed
- 4. Full seat motion, more fun.

| Product name | Crusin blast     |
|--------------|------------------|
| Size         | 2200*1250*2350   |
| Weight       | 320KG            |
| Player       | 1player          |
| Feature      | full seat motion |