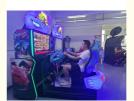

## **Custom Motion blast drive simulator machine Car Racing Games**

## Factory Custom Motion blast drive simulator machine Car Racing Games

How to play:

- 1. Insert coins to start the game
- 2. Select your car and course,  $\,$  press button to confirm
- 3. Step on the gas pedal to accelerate, or brake to lower the speed
- 4. Full seat motion, more fun.

| Product name | Crusin blast     |
|--------------|------------------|
| Size         | 2200*1250*2350   |
| Weight       | 320KG            |
| Player       | 1player          |
| Feature      | full seat motion |