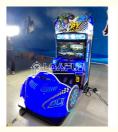

## FEC Indoor amusement park simulator kids mini happy racing arcade video car game machine racing cars games

#### **Basic Information**

• Place of Origin:

China

• Brand Name:

qcplayfun

Model Number: AF-ST28



#### **Product Specification**

• Highlight:

amusement park arcade race car machine, Indoor arcade race car machine, Indoor video game arcade machine



### More Images











### **Product Description**

featurs:

1:Super mini case,

2:can be placed on a beautiful gift, 3:jewelry and children's toys

Produce name

Racing Car Games machine

Our Product Introduction

| size   | 133*85*177cm |
|--------|--------------|
| Player | 1player      |

# PLAYFUN Playfun games Co.,Ltd







© coingamesmachines.com

301, Building 1, 55 Zhushan Industrial Road, Dalong Street, Guangzhou, Guangdong, China