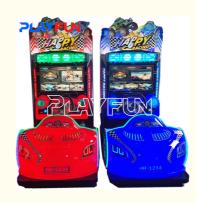

## FEC Indoor amusement park simulator kids mini happy racing arcade video car game machine racing cars games

### **Product Description**

featurs:

1:Super mini case,

2:can be placed on a beautiful gift, 3:jewelry and children's toys

Produce name

Racing Car Games machine

Our Product Introduction

| size   | 133*85*177cm |
|--------|--------------|
| Player | 1player      |