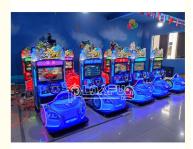

## FEC Indoor amusement park simulator kids mini happy racing arcade video car game machine racing cars games

#### **Basic Information**

• Place of Origin:

China

• Brand Name:

qcplayfun

Model Number: AF-ST28



#### **Product Specification**

• Highlight:

amusement park arcade race car machine, Indoor arcade race car machine, Indoor video game arcade machine



### More Images











### **Product Description**

featurs:

1:Super mini case,

2:can be placed on a beautiful gift, 3:jewelry and children's toys

Produce name

Racing Car Games machine

Our Product Introduction

| size   | 133*85*177cm |
|--------|--------------|
| Player | 1player      |

# PLAYFUN Playfun games Co.,Ltd







© coingamesmachines.com

301, Building 1, 55 Zhushan Industrial Road, Dalong Street, Guangzhou, Guangdong, China