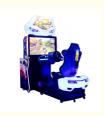

# Simulator Motion Fly Driving car racing car game machine in coin operated

## Basic Information

Our Product Introduction

for more products please visit us on coingamesmachines.com

• Place of Origin: Guangdong, China

• Brand Name: PlayFun

PF-RC17 • Model Number:



### **Product Specification**

• Highlight: car racing game machine coin operated, motion fly car racing game machine



#### More Images











#### **Product Description**

How to play Fly Driving Car:

1. insert coin to start the game;

2.choose the playing car and course;

3.step on the gas pedal to accelerate or lower the speed;

| Product name    | Motion Fly         |
|-----------------|--------------------|
| Size            | W11508*D2200*H2400 |
| Weight          | 320KG              |
| Player          | 1player            |
| Packing size(m) | 0.12*0.07*0.191    |