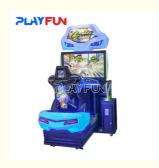

# Simulator Motion Fly Driving car racing car game machine in coin operated

### **Product Specification**

• Highlight: car racing game machine coin operated, motion fly car racing game machine

#### **Product Description**

How to play Fly Driving Car:

1. insert coin to start the game;

2.choose the playing car and course;

3.step on the gas pedal to accelerate or lower the speed;

| Product name    | Motion Fly         |
|-----------------|--------------------|
| Size            | W11508*D2200*H2400 |
| Weight          | 320KG              |
| Player          | 1player            |
| Packing size(m) | 0.12*0.07*0.191    |