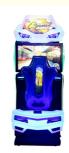

# Simulator Motion Fly Driving car racing car game machine in coin operated

## Basic Information

Our Product Introduction

for more products please visit us on coingamesmachines.com

• Place of Origin: Guangdong, China

• Brand Name: PlayFun

PF-RC17 • Model Number:



### **Product Specification**

• Highlight: car racing game machine coin operated, motion fly car racing game machine



#### More Images











#### **Product Description**

How to play Fly Driving Car:

1. insert coin to start the game;

2.choose the playing car and course;

3.step on the gas pedal to accelerate or lower the speed;

| Product name    | Motion Fly         |
|-----------------|--------------------|
| Size            | W11508*D2200*H2400 |
| Weight          | 320KG              |
| Player          | 1player            |
| Packing size(m) | 0.12*0.07*0.191    |