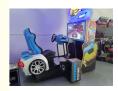

# Simulator Motion Fly Driving car racing car game machine in coin operated

#### **Product Description**

How to play Fly Driving Car:

1. insert coin to start the game;

2.choose the playing car and course;

3.step on the gas pedal to accelerate or lower the speed;

| Product name    | Motion Fly         |
|-----------------|--------------------|
| Size            | W11508*D2200*H2400 |
| Weight          | 320KG              |
| Player          | 1player            |
| Packing size(m) | 0.12*0.07*0.191    |