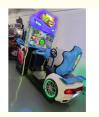

# Simulator Motion Fly Driving car racing car game machine in coin operated

#### **Product Description**

How to play Fly Driving Car:

1. insert coin to start the game;

2.choose the playing car and course;

3.step on the gas pedal to accelerate or lower the speed;

| Product name    | Motion Fly         |
|-----------------|--------------------|
| Size            | W11508*D2200*H2400 |
| Weight          | 320KG              |
| Player          | 1player            |
| Packing size(m) | 0.12*0.07*0.191    |