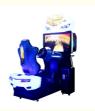

# Simulator Motion Fly Driving car racing car game machine in coin operated

#### **Product Description**

How to play Fly Driving Car:

1. insert coin to start the game;

2.choose the playing car and course;

3.step on the gas pedal to accelerate or lower the speed;

| Product name    | Motion Fly         |
|-----------------|--------------------|
| Size            | W11508*D2200*H2400 |
| Weight          | 320KG              |
| Player          | 1player            |
| Packing size(m) | 0.12*0.07*0.191    |