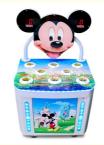

# Beat frog Hammer coin operated ticket lottery redemption game machine

### **Product Description**

Beat frog Hammer coin operated ticket lottery redemption game machine

#### How to play

- 1. Insert a coin, wait 3 seconds, and the puck will come out from the machine automatically.
- 2. Players use the mallets to let the puck enter the gold, then get the scores.
- 3. In the game, the machine will release multiple pucks from time to time, so players can have more ex experience.
- 4. After the game is over, please return the game equipment to its original position.