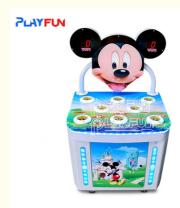

# Beat frog Hammer coin operated ticket lottery redemption game machine

### **Product Description**

Beat frog Hammer coin operated ticket lottery redemption game machine

#### How to play

- 1. Insert a coin, wait 3 seconds, and the puck will come out from the machine automatically.
- 2. Players use the mallets to let the puck enter the gold, then get the scores.
- 3. In the game, the machine will release multiple pucks from time to time, so players can have more ex experience.
- 4. After the game is over, please return the game equipment to its original position.