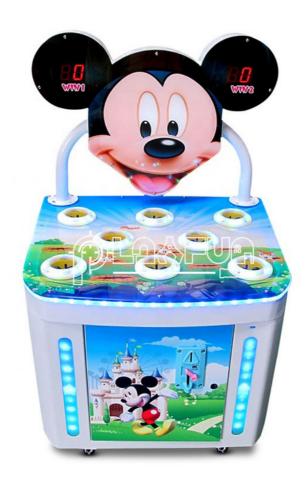

# Beat frog Hammer coin operated ticket lottery redemption game machine

### **Product Description**

Beat frog Hammer coin operated ticket lottery redemption game machine

#### How to play

- 1. Insert a coin, wait 3 seconds, and the puck will come out from the machine automatically.
- 2. Players use the mallets to let the puck enter the gold, then get the scores.
- 3. In the game, the machine will release multiple pucks from time to time, so players can have more ex experience.
- 4. After the game is over, please return the game equipment to its original position.