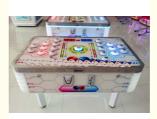

# 2 Players Indoor Sports Beat Bean Coin Operated Arcade Kids Children Ticket Lottery Redemption Game Machine

# **Product Specification**

Highlight: 2 Players Bean Arcade Game,
Bean Arcade Game Coin Operated

#### features:

- 1. Lovely lottery machine design and woool light to attract kids;
- 2. It makes players feel fun and enjoyable;
- 3. Can improve the thinking response, but also can get the corresponding gift;
- 4. Hot and saleable in the world market;
- 5. It's suitable for rental shop, supermarket, amusement park and other business purpose.