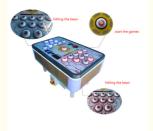

# More Images

#### features:

- 1. Lovely lottery machine design and woool light to attract kids;
- 2. It makes players feel fun and enjoyable;
- 3. Can improve the thinking response, but also can get the corresponding gift;
- 4. Hot and saleable in the world market;
- 5. It's suitable for rental shop, supermarket, amusement park and other business purpose.