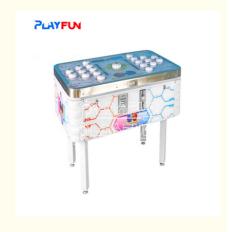

# 2 Players Indoor Sports Beat Bean Coin Operated Arcade Kids Children Ticket Lottery Redemption Game Machine

# **Product Specification**

Highlight: 2 Players Bean Arcade Game,
Bean Arcade Game Coin Operated