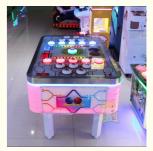

# 2 Players Indoor Sports Beat Bean Coin Operated Arcade Kids Children Ticket Lottery Redemption Game Machine

# **Product Specification**

Highlight: 2 Players Bean Arcade Game,
Bean Arcade Game Coin Operated

#### features:

- 1. Lovely lottery machine design and woool light to attract kids;
- 2. It makes players feel fun and enjoyable;
- 3. Can improve the thinking response, but also can get the corresponding gift;
- 4. Hot and saleable in the world market;
- 5. It's suitable for rental shop, supermarket, amusement park and other business purpose.