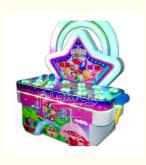

# Coin operated interactive redemption game machine Rainbow hit mouse whack a mole arcade hammer game machine hitting

#### **Basic Information**

Place of Origin: Guangdong, China

Brand Name: QCPlayFun

• Model Number: QC-059



### **Product Specification**

Highlight: interactive redemption game machine, interactive kids game machine,

arcade kids game machine



## More Images







#### **Product Description**

How to play:

- 1:Players can start the game after inserting coins.
- 2:As long as they reach the corresponding score, they can continue to pass the level.
- 3: The machine supports double players to play at the same time, which exercises children's reaction speed and agility.

| produce name | В  |
|--------------|----|
|              | e  |
|              | at |
|              | Fr |
|              | О  |
|              | g  |
|              | W  |
|              | 5  |
|              | 0* |
|              | D  |
|              | 6  |
| Size         | 0* |
| Size         | H  |
|              | 1  |
|              | 1  |
|              | 0  |
|              | C  |
|              | M  |
|              | 8  |
| weight       | 0  |
|              | k  |
|