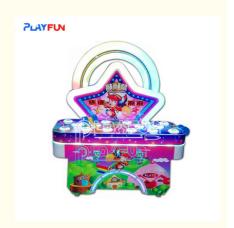

# Coin operated interactive redemption game machine Rainbow hit mouse whack a mole arcade hammer game machine hitting

#### **Product Description**

How to play:

- 1:Players can start the game after inserting coins.
- 2:As long as they reach the corresponding score, they can continue to pass the level.
- 3: The machine supports double players to play at the same time, which exercises children's reaction speed and agility.