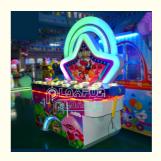

# Coin operated interactive redemption game machine Rainbow hit mouse whack a mole arcade hammer game machine hitting

#### **Product Description**

How to play:

- 1:Players can start the game after inserting coins.
- 2:As long as they reach the corresponding score, they can continue to pass the level.
- 3: The machine supports double players to play at the same time, which exercises children's reaction speed and agility.