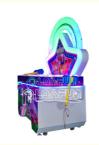

# Coin operated interactive redemption game machine Rainbow hit mouse whack a mole arcade hammer game machine hitting

#### **Basic Information**

Place of Origin: Guangdong, China

Brand Name: QCPlayFun

• Model Number: QC-059



### **Product Specification**

Highlight: interactive redemption game machine, interactive kids game machine,

arcade kids game machine



## More Images







#### **Product Description**

How to play:

- 1:Players can start the game after inserting coins.
- 2:As long as they reach the corresponding score, they can continue to pass the level.
- 3: The machine supports double players to play at the same time, which exercises children's reaction speed and agility.

| produce name | В  |
|--------------|----|
|              | e  |
|              | at |
|              | Fr |
|              | О  |
|              | g  |
|              | W  |
|              | 5  |
|              | 0* |
|              | D  |
|              | 6  |
| Size         | 0* |
| Size         | H  |
|              | 1  |
|              | 1  |
|              | 0  |
|              | C  |
|              | M  |
|              | 8  |
| weight       | 0  |
|              | k  |
|