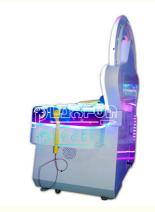

# Coin operated interactive redemption game machine Rainbow hit mouse whack a mole arcade hammer game machine hitting

#### **Basic Information**

Place of Origin: Guangdong, China

Brand Name: QCPlayFun

• Model Number: QC-059



### **Product Specification**

Highlight: interactive redemption game machine, interactive kids game machine,

arcade kids game machine



## More Images







#### **Product Description**

How to play:

- 1:Players can start the game after inserting coins.
- 2:As long as they reach the corresponding score, they can continue to pass the level.
- 3: The machine supports double players to play at the same time, which exercises children's reaction speed and agility.

| produce name | В  |
|--------------|----|
|              | e  |
|              | at |
|              | Fr |
|              | О  |
|              | g  |
|              | W  |
|              | 5  |
|              | 0* |
|              | D  |
|              | 6  |
| Size         | 0* |
| Size         | H  |
|              | 1  |
|              | 1  |
|              | 0  |
|              | C  |
|              | M  |
|              | 8  |
| weight       | 0  |
|