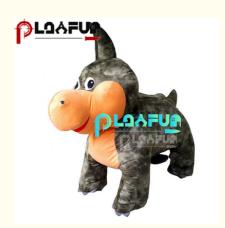

# Children's stuffed animal walking battery cycling coin-operated animal play equipment

#### Features:

The plush animal children's amusement machine is novel in shape, advanced in technology and diverse in functions. The coat can be detached and washed. Children can drive by themselves and walk freely, and the amusement machine can move forward, backward, and rotate left and right, which can exercise children's left-right balance ability, enhance parent-child interaction, and are very attractive to children.