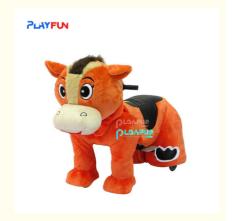

# Children's stuffed animal walking battery cycling coin-operated animal play equipment

#### Features:

The plush animal children's amusement machine is novel in shape, advanced in technology and diverse in functions. The coat can be detached and washed. Children can drive by themselves and walk freely, and the amusement machine can move forward, backward, and rotate left and right, which can exercise children's left-right balance ability, enhance parent-child interaction, and are very attractive to children.