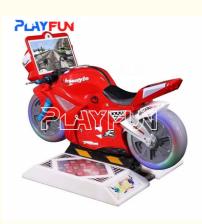

## BIG Moto for Kids ride coin operated Kiddie rides on car children kids game machine arcade

4. Arrive at destination, display ranking situation, game

| Product name | BIG Moto         |
|--------------|------------------|
| Size         | W920*D1420*H1100 |
| Weight       | 60KG             |
| Player       | 1Player          |
| Packing size | W750*D1500*H1050 |