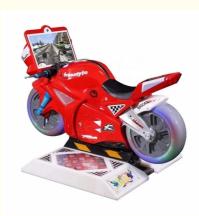

## BIG Moto for Kids ride coin operated Kiddie rides on car children kids game machine arcade

4. Arrive at destination, display ranking situation, game

| Product name | BIG Moto         |
|--------------|------------------|
| Size         | W920*D1420*H1100 |
| Weight       | 60KG             |
| Player       | 1Player          |
| Packing size | W750*D1500*H1050 |