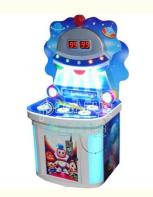

# Playfun indoor aracade games Whack-a-mole Space frog jump park hammer hitting arcade machine kids game

## **Product Description**

- 1. Insert a coin, wait 3 seconds, and the puck will come out from the machine automatically.
- 2. Players use the mallets to let the puck enter the gold, then get the scores.
- 3. In the game, the machine will release multiple pucks from time to time, so players can have more ex
- 4. After the game is over, please return the game equipment to its original position.