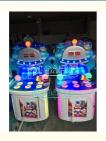

# Playfun indoor aracade games Whack-a-mole Space frog jump park hammer hitting arcade machine kids game

### **Basic Information**

Guangdong, China • Place of Origin:

 Brand Name: QCPlayFun

Model Number: Whac-a-mole001

# PLAYFUN

### **Product Specification**

• Highlight: indoor kids game machine,

indoor amusement game machine, arcade kids game machine



### More Images











## **Product Description**

- 1. Insert a coin, wait 3 seconds, and the puck will come out from the machine automatically.
- 2. Players use the mallets to let the puck enter the gold, then get the scores.
- 3. In the game, the machine will release multiple pucks from time to time, so players can have more ex
- 4. After the game is over, please return the game equipment to its original position.

| ľ       | Whack-a-mole Space frog jump park hammer hitting arcade machine kids |
|---------|----------------------------------------------------------------------|
| Size    | 700*620*1300                                                         |
| 1player | 1player                                                              |
| Weight  | 55 KG