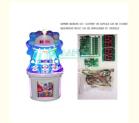

# Playfun indoor aracade games Whack-a-mole Space frog jump park hammer hitting arcade machine kids game

## **Product Description**

- 1. Insert a coin, wait 3 seconds, and the puck will come out from the machine automatically.
- 2. Players use the mallets to let the puck enter the gold, then get the scores.
- 3. In the game, the machine will release multiple pucks from time to time, so players can have more ex
- 4. After the game is over, please return the game equipment to its original position.

| ľ       | Whack-a-mole Space frog jump park hammer hitting arcade machine kids |
|---------|----------------------------------------------------------------------|
| Size    | 700*620*1300                                                         |
| 1player | 1player                                                              |
| Weight  | 55 KG                                                                |