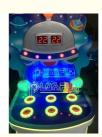

# Playfun indoor aracade games Whack-a-mole Space frog jump park hammer hitting arcade machine kids game

### **Basic Information**

Guangdong, China • Place of Origin:

 Brand Name: QCPlayFun

Model Number: Whac-a-mole001

# PLAYFUN

### **Product Specification**

• Highlight: indoor kids game machine,

indoor amusement game machine, arcade kids game machine



### More Images











## **Product Description**

- 1. Insert a coin, wait 3 seconds, and the puck will come out from the machine automatically.
- 2. Players use the mallets to let the puck enter the gold, then get the scores.
- 3. In the game, the machine will release multiple pucks from time to time, so players can have more ex
- 4. After the game is over, please return the game equipment to its original position.

| ľ       | Whack-a-mole Space frog jump park hammer hitting arcade machine kids |
|---------|----------------------------------------------------------------------|
| Size    | 700*620*1300                                                         |
| 1player | 1player                                                              |
| Weight  | 55 KG