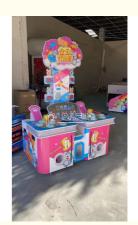

# Export products Coin operated interactive 2 Players frog hammer whack a mole arcade hammer hitting game

### **Basic Information**

• Place of Origin: Guangdong, China

Brand Name: PlayfunModel Number: 005



## **Product Specification**

 Highlight: interactive kids game machine, interactive amusement game machine, arcade kids game machine



# More Images









### **Product Description**

- 1:Two players can play together to increase the fun of the game
- 2:There is a time limit and a score display to stimulate the player's sense of tension and excitemen
- 3:The cute Mickey Mouse shape is more popular with children, Can exercise children's reaction ability
- 4:There will be gifts at the end of the game

|            | <u> </u>                                                                                                |
|------------|---------------------------------------------------------------------------------------------------------|
| Na<br>me   | Export products Coin operated interactive 2 Players frog hammer whack a mole arcade hammer hitting game |
| Size       | Length 131cm, width 75cm, height 166cm