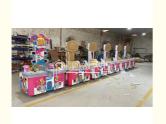

# Export products Coin operated interactive 2 Players frog hammer whack a mole arcade hammer hitting game

### **Basic Information**

• Place of Origin: Guangdong, China

Brand Name: PlayfunModel Number: 005



## **Product Specification**

 Highlight: interactive kids game machine, interactive amusement game machine, arcade kids game machine



# More Images









### **Product Description**

- 1:Two players can play together to increase the fun of the game
- 2:There is a time limit and a score display to stimulate the player's sense of tension and excitemen
- 3:The cute Mickey Mouse shape is more popular with children, Can exercise children's reaction ability
- 4:There will be gifts at the end of the game

|            | <u> </u>                                                                                                |
|------------|---------------------------------------------------------------------------------------------------------|
| Na<br>me   | Export products Coin operated interactive 2 Players frog hammer whack a mole arcade hammer hitting game |
| Size       | Length 131cm, width 75cm, height 166cm