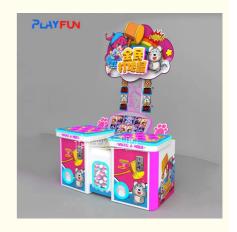

# Export products Coin operated interactive 2 Players frog hammer whack a mole arcade hammer hitting game

### **Product Description**

- 1:Two players can play together to increase the fun of the game
- 2:There is a time limit and a score display to stimulate the player's sense of tension and excitemen
- 3:The cute Mickey Mouse shape is more popular with children, Can exercise children's reaction ability
- 4:There will be gifts at the end of the game

|            | <u> </u>                                                                                                |
|------------|---------------------------------------------------------------------------------------------------------|
| Na<br>me   | Export products Coin operated interactive 2 Players frog hammer whack a mole arcade hammer hitting game |
| Size       | Length 131cm, width 75cm, height 166cm                                                                  |
| Wei<br>ght | 150 KG                                                                                                  |
| Play<br>er | 1player                                                                                                 |