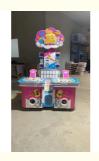

# Export products Coin operated interactive 2 Players frog hammer whack a mole arcade hammer hitting game

### **Basic Information**

• Place of Origin: Guangdong, China

Brand Name: PlayfunModel Number: 005



## **Product Specification**

 Highlight: interactive kids game machine, interactive amusement game machine, arcade kids game machine



# More Images









### **Product Description**

- 1:Two players can play together to increase the fun of the game
- 2:There is a time limit and a score display to stimulate the player's sense of tension and excitemen
- 3:The cute Mickey Mouse shape is more popular with children, Can exercise children's reaction ability
- 4:There will be gifts at the end of the game

|            | <u> </u>                                                                                                |
|------------|---------------------------------------------------------------------------------------------------------|
| Na<br>me   | Export products Coin operated interactive 2 Players frog hammer whack a mole arcade hammer hitting game |
| Size       | Length 131cm, width 75cm, height 166cm