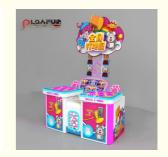

# Export products Coin operated interactive 2 Players frog hammer whack a mole arcade hammer hitting game

### **Product Description**

- 1:Two players can play together to increase the fun of the game
- 2:There is a time limit and a score display to stimulate the player's sense of tension and excitemen
- 3:The cute Mickey Mouse shape is more popular with children, Can exercise children's reaction ability
- 4:There will be gifts at the end of the game

|            | <u> </u>                                                                                                |
|------------|---------------------------------------------------------------------------------------------------------|
| Na<br>me   | Export products Coin operated interactive 2 Players frog hammer whack a mole arcade hammer hitting game |
| Size       | Length 131cm, width 75cm, height 166cm                                                                  |
| Wei<br>ght | 150 KG                                                                                                  |
| Play<br>er | 1player                                                                                                 |