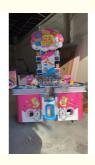

# Export products Coin operated interactive 2 Players frog hammer whack a mole arcade hammer hitting game

### **Product Description**

- 1:Two players can play together to increase the fun of the game
- 2:There is a time limit and a score display to stimulate the player's sense of tension and excitemen
- 3:The cute Mickey Mouse shape is more popular with children, Can exercise children's reaction ability
- 4:There will be gifts at the end of the game

|            | <u> </u>                                                                                                |
|------------|---------------------------------------------------------------------------------------------------------|
| Na<br>me   | Export products Coin operated interactive 2 Players frog hammer whack a mole arcade hammer hitting game |
| Size       | Length 131cm, width 75cm, height 166cm                                                                  |
| Wei<br>ght | 150 KG                                                                                                  |
| Play<br>er | 1player                                                                                                 |