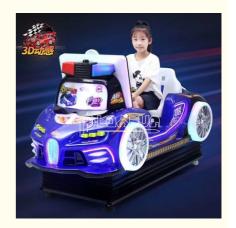

# Police car fiber glass 3D interactive racing game kiddle rides

### **Product Description**

Fuction:

1:coloful wheels ,fashionable and cood

2. Solid steering comfortable hande, esay to operate

| Product Name | Police car kiddie rides |
|--------------|-------------------------|
| Size         | 780*1700*1300 MM        |
| Player       | 1player                 |