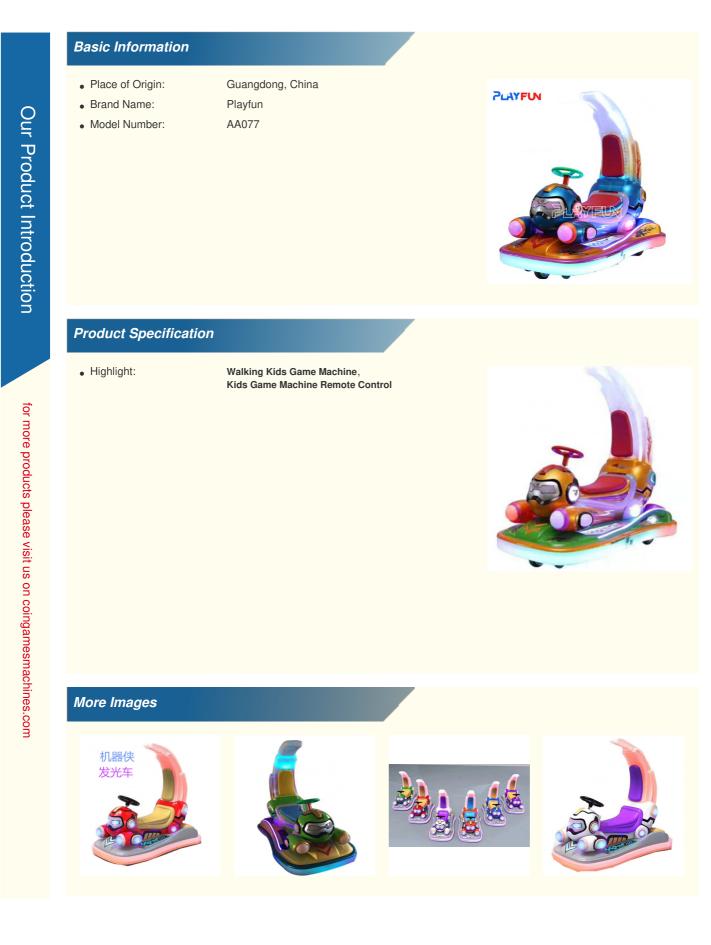

## Peter Pan Battery Walking Rides On Car Kids Game Machine Remote Control

Product advantages:

1. The product has good surface gloss and non-fading painting.

2. The product is high-tech feeling, equiped with attractive lights and excellent stereo system, kids will have a lot of fun when drive it.

3. As we are the original factory, we design this products and produce it, the price is lower than any other suppliers.

| Product Name | Peter pan battery walking cars |
|--------------|--------------------------------|
| Player       | 1Player                        |
| Size         | 1500*900*1500                  |