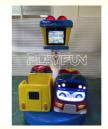

# Playfun smart and cute design Gogo beep 2 players kiddie swing carnival ride

## **Product Description**

Playfun smart and cute design Gogo beep 2 players kiddie swing carnival ride

- How to play:
  1. Children get into the car
- 2. Insert a coin and the game begins.

pin acceptor 3. The car began to rock back and forth, left and right.
4.The machine stops automatically after the set time