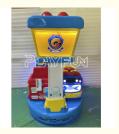

# Playfun smart and cute design Gogo beep 2 players kiddie swing carnival ride

## **Product Description**

Playfun smart and cute design Gogo beep 2 players kiddie swing carnival ride

- How to play:
  1. Children get into the car
- 2. Insert a coin and the game begins.

pin acceptor 3. The car began to rock back and forth, left and right.
4.The machine stops automatically after the set time