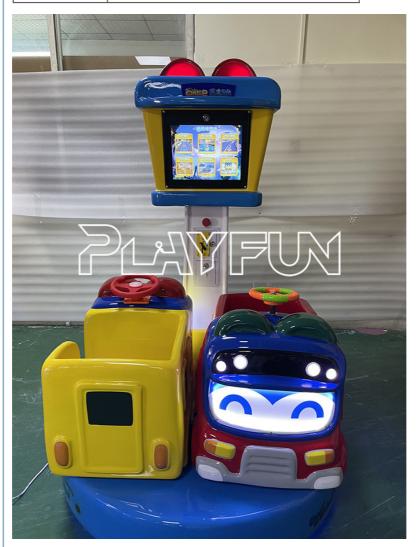

# Playfun smart and cute design Gogo beep 2 players kiddie swing carnival ride

## **Product Description**

Playfun smart and cute design Gogo beep 2 players kiddie swing carnival ride

- How to play:
  1. Children get into the car
- 2. Insert a coin and the game begins.

pin acceptor 3. The car began to rock back and forth, left and right.
4.The machine stops automatically after the set time

| Product name: | Gogo beep 6 interactive games for kids |
|---------------|----------------------------------------|
| Size          | 1300*1250*1830                         |
| Player        | 1Player                                |
| weight        | 125kg                                  |