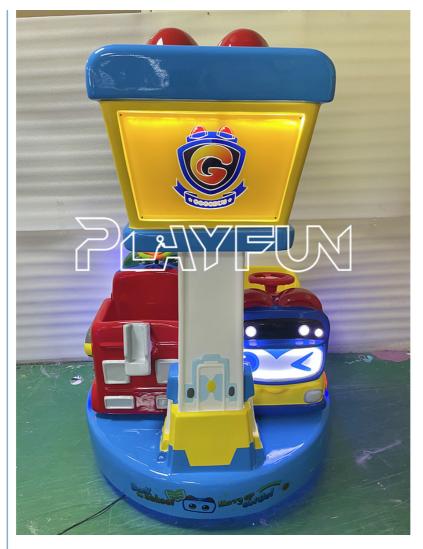

# Playfun smart and cute design Gogo beep 2 players kiddie swing carnival ride

## **Product Description**

Playfun smart and cute design Gogo beep 2 players kiddie swing carnival ride

- How to play:
  1. Children get into the car
- 2. Insert a coin and the game begins.

pin acceptor 3. The car began to rock back and forth, left and right.
4.The machine stops automatically after the set time

| Product name: | Gogo beep 6 interactive games for kids |
|---------------|----------------------------------------|
| Size          | 1300*1250*1830                         |
| Player        | 1Player                                |
| weight        | 125kg                                  |