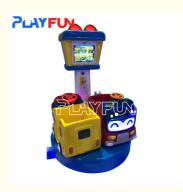

# Playfun smart and cute design Gogo beep 2 players kiddie swing carnival ride

## **Product Description**

Playfun smart and cute design Gogo beep 2 players kiddie swing carnival ride

- How to play:
  1. Children get into the car
- 2. Insert a coin and the game begins.

pin acceptor 3. The car began to rock back and forth, left and right.
4.The machine stops automatically after the set time