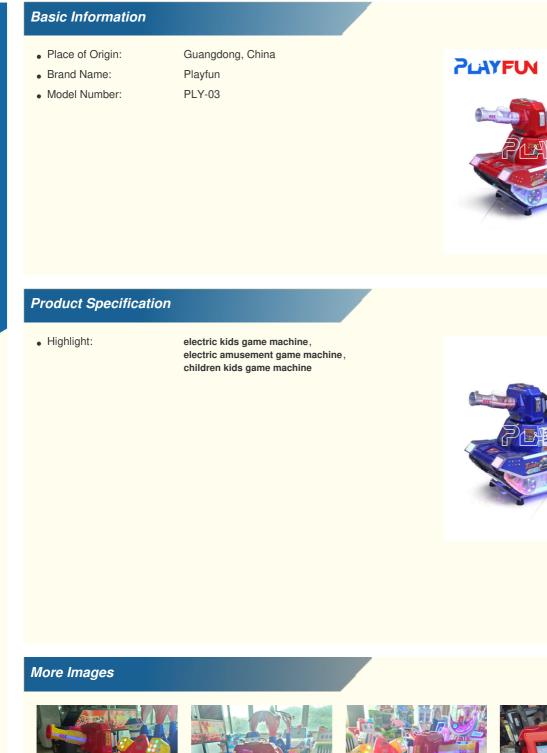

## Wholesale Commercial Electric Coin Operated Game Music Swing Machine Children's Rides Super Tank Rocking Car with Mp5 Sc

**PLAYFUN** 

## Feature:

1.Original manufacturer

2.cool appearance design kiddie ride

3.various type kiddie ride for children 4.with MP5 Screen or bounce screen.

| Product name | Tank MP5       |
|--------------|----------------|
| Size         | 1270*700*980mm |
| Weight       | 40kg           |
| Player       | 2              |
| Packing size | 1270*700*980mm |