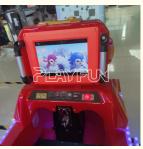

## Wholesale Commercial Electric Coin Operated Game Music Swing Machine Children's Rides Super Tank Rocking Car with Mp5 Sc

**PLAYFUN** 

## Feature:

1.Original manufacturer

2.cool appearance design kiddie ride

3.various type kiddie ride for children 4.with MP5 Screen or bounce screen.

| Product name | Tank MP5       |
|--------------|----------------|
| Size         | 1270*700*980mm |
| Weight       | 40kg           |
| Player       | 2              |
| Packing size | 1270*700*980mm |