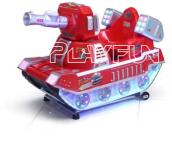

## Wholesale Commercial Electric Coin Operated Game Music Swing Machine Children's Rides Super Tank Rocking Car with Mp5 Sc

**PLAYFUN** 

## Feature:

1.Original manufacturer

2.cool appearance design kiddie ride

3.various type kiddie ride for children 4.with MP5 Screen or bounce screen.

| Product name | Tank MP5       |
|--------------|----------------|
| Size         | 1270*700*980mm |
| Weight       | 40kg           |
| Player       | 2              |
| Packing size | 1270*700*980mm |