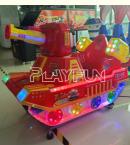

## Wholesale Commercial Electric Coin Operated Game Music Swing Machine Children's Rides Super Tank Rocking Car with Mp5 Sc

**PLAYFUN** 

## Feature:

1.Original manufacturer

2.cool appearance design kiddie ride

3.various type kiddie ride for children 4.with MP5 Screen or bounce screen.

| Product name | Tank MP5       |
|--------------|----------------|
| Size         | 1270*700*980mm |
| Weight       | 40kg           |
| Player       | 2              |
| Packing size | 1270*700*980mm |