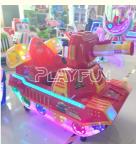

## Wholesale Commercial Electric Coin Operated Game Music Swing Machine Children's Rides Super Tank Rocking Car with Mp5 Sc

**PLAYFUN** 

## Feature:

1.Original manufacturer

2.cool appearance design kiddie ride

3.various type kiddie ride for children 4.with MP5 Screen or bounce screen.

| Product name | Tank MP5       |
|--------------|----------------|
| Size         | 1270*700*980mm |
| Weight       | 40kg           |
| Player       | 2              |
| Packing size | 1270*700*980mm |