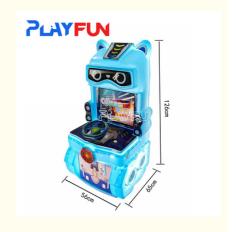

## Coin Operated Arcade Machines Lovely Kids Car Race Game 19" LCD Arcade Game Machine

How to play:

- 1. Insert coins or swipe the card
- 2. Select game, turn the steering wheel to avoid other cars/trucks
- 3. Play games, win 45mm capsule ball

| Product name | Wawa Race      |
|--------------|----------------|
| Size         | 560*650*1260MM |
| Weight       | 40KGS          |
| Material     | Plastic + Wood |

© coingamesmachines.com

301, Building 1, 55 Zhushan Industrial Road, Dalong Street, Guangzhou, Guangdong, China