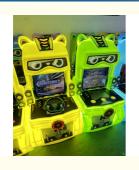

# Coin Operated Arcade Machines Lovely Kids Car Race Game 19" LCD Arcade Game Machine

#### **Basic Information**

Place of Origin: China
Brand Name: Playfun
Model Number: PLY-55



### **Product Specification**

Highlight: Coin Operated Race Car Game Machine,
 Kids Race Car Game Machine,
 Coin Operated Race Car Arcade Machine



## More Images







#### **Product Description**

## Coin Operated Arcade Machines Lovely Kids Car Race Game 19" LCD Arcade Game Machine

How to play:

- 1. Insert coins or swipe the card
- 2. Select game, turn the steering wheel to avoid other cars/trucks
- 3. Play games, win 45mm capsule ball

| Product name | Wawa Race      |
|--------------|----------------|
| Size         | 560*650*1260MM |
| Weight       | 40KGS          |
| Material     | Plastic + Wood |









© coingamesmachines.com

301, Building 1, 55 Zhushan Industrial Road, Dalong Street, Guangzhou, Guangdong, China