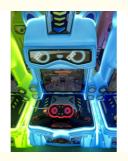

## Coin Operated Arcade Machines Lovely Kids Car Race Game 19" LCD Arcade Game Machine

How to play:

- 1. Insert coins or swipe the card
- 2. Select game, turn the steering wheel to avoid other cars/trucks
- 3. Play games, win 45mm capsule ball

| Product name | Wawa Race      |
|--------------|----------------|
| Size         | 560*650*1260MM |
| Weight       | 40KGS          |
| Material     | Plastic + Wood |

© coingamesmachines.com

301, Building 1, 55 Zhushan Industrial Road, Dalong Street, Guangzhou, Guangdong, China