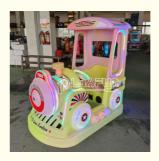

# Kids Train Ride Battery Kiddie Rides

### Kids Train Ride Battery Kiddie Rides

| Product name | Kids train       |
|--------------|------------------|
| Size         | 1000*1500*1500MM |
| Weight       | 85KG             |
| Player       | 2 player         |

### How to play

- 1. Sit on the machine
- 2. Remote control or insert coins to start
- 3. Drive around like driving a real Train