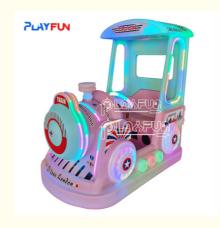

### Kids Train Ride Battery Kiddie Rides

| Product name | Kids train       |
|--------------|------------------|
| Size         | 1000*1500*1500MM |
| Weight       | 85KG             |
| Player       | 2 player         |

### How to play

- 1. Sit on the machine
- 2. Remote control or insert coins to start
- 3. Drive around like driving a real Train