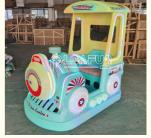

# Kids Train Ride Battery Kiddie Rides

### Kids Train Ride Battery Kiddie Rides

| Product name | Kids train       |
|--------------|------------------|
| Size         | 1000*1500*1500MM |
| Weight       | 85KG             |
| Player       | 2 player         |

### How to play

- 1. Sit on the machine
- 2. Remote control or insert coins to start
- 3. Drive around like driving a real Train