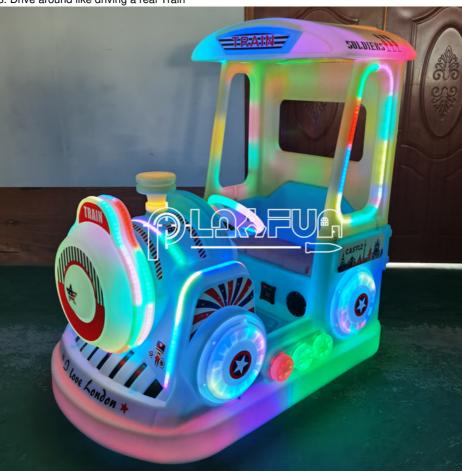

# Kids Train Ride Battery Kiddie Rides

### Kids Train Ride Battery Kiddie Rides

| Product name | Kids train       |
|--------------|------------------|
| Size         | 1000*1500*1500MM |
| Weight       | 85KG             |
| Player       | 2 player         |

### How to play

- 1. Sit on the machine
- 2. Remote control or insert coins to start
- 3. Drive around like driving a real Train