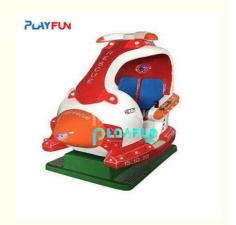

# Coin operated children's amusement equipment driving and swinging children's car game machine

#### How to play

- 1. Turn on the main switch;
- 2. Kid sit down, fastens the seat belt, insert the coins, holds the steering wheel firmly with both hands, and the machine starts to turn round and lift up and down regularly;
- 3. Turn the steering wheel to select the racing game scene, the game starts and the countdown begins after
- 4. When the countdown is 0, the game ends and the machine automatically stops slowly.

| Product name | UP AND DOWNJET      |
|--------------|---------------------|
| Size         | W1150*D1900*H1850MM |
| Weight       | 180KG               |
| Player       | 2                   |
| Packing size | W1200*D2000*H1900   |