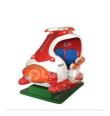

# Coin operated children's amusement equipment driving and swinging children's car game machine

#### How to play

- 1. Turn on the main switch;
- 2. Kid sit down, fastens the seat belt, insert the coins, holds the steering wheel firmly with both hands, and the machine starts to turn round and lift up and down regularly;
- 3. Turn the steering wheel to select the racing game scene, the game starts and the countdown begins after
- 4. When the countdown is 0, the game ends and the machine automatically stops slowly.

| Product name | UP AND DOWNJET      |
|--------------|---------------------|
| Size         | W1150*D1900*H1850MM |
| Weight       | 180KG               |
| Player       | 2                   |
| Packing size | W1200*D2000*H1900   |