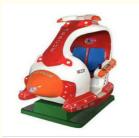

# Coin operated children's amusement equipment driving and swinging children's car game machine

#### How to play

- 1. Turn on the main switch;
- 2. Kid sit down, fastens the seat belt, insert the coins, holds the steering wheel firmly with both hands, and the machine starts to turn round and lift up and down regularly;
- 3. Turn the steering wheel to select the racing game scene, the game starts and the countdown begins after
- 4. When the countdown is 0, the game ends and the machine automatically stops slowly.

| Product name | UP AND DOWNJET      |
|--------------|---------------------|
| Size         | W1150*D1900*H1850MM |
| Weight       | 180KG               |
| Player       | 2                   |
| Packing size | W1200*D2000*H1900   |