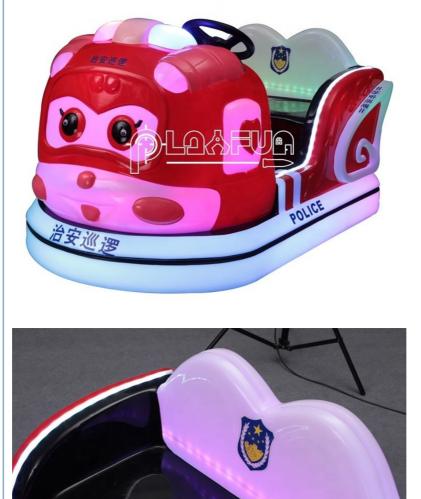

# Police Car coin operated kiddy battery car kids kiddie rides game machine

for more products please visit us on coingamesmachines.com

## **Product Description**

Police Car coin operated kiddy battery car kids kiddie rides game machine

How to play

Our Prod

- 1. Sit on the machine
- 2. Remote control or insert coins to start
- 3. Drive around like driving a real car

Product Name Police Car

| Size     | 980*1650*880mm |
|----------|----------------|
| Weight   | 100KG          |
| Player   | two players    |
| Material | Metal+Plastic  |

for more products please visit us on coingamesmachines.com