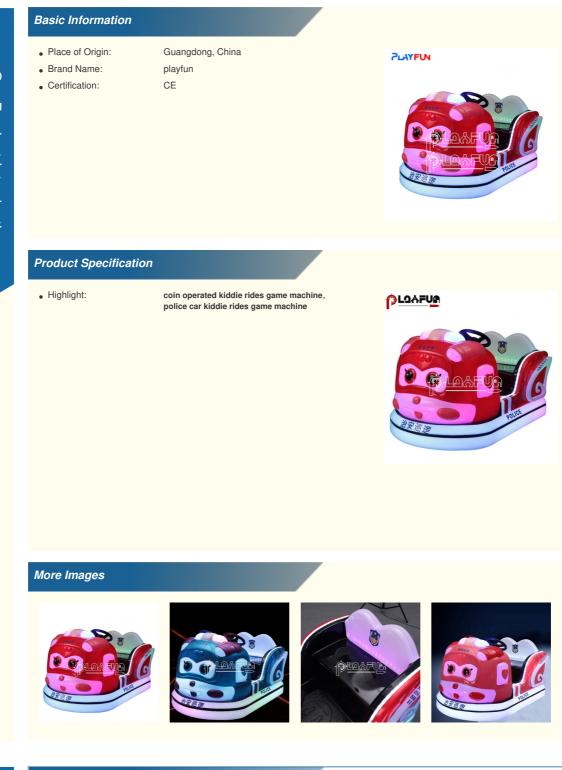

# Police Car coin operated kiddy battery car kids kiddie rides game machine

for more products please visit us on coingamesmachines.com

## **Product Description**

Police Car coin operated kiddy battery car kids kiddie rides game machine

How to play

Our Prod

- 1. Sit on the machine
- 2. Remote control or insert coins to start
- 3. Drive around like driving a real car

Product Name Police Car

| Size     | 980*1650*880mm |
|----------|----------------|
| Weight   | 100KG          |
| Player   | two players    |
| Material | Metal+Plastic  |

for more products please visit us on coingamesmachines.com