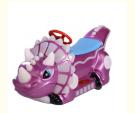

# Dino Ride kiddie ride coin operated kiddy battery car kids rides game machine

# Product Description

Dino Ride kiddie ride coin operated kiddy battery car kids rides game machine 3. Drive around like driving a real motorcycle

| Product Name | Dino Ride      |
|--------------|----------------|
| Size         | 680*1580*780mm |
| Weight       | 60KG           |