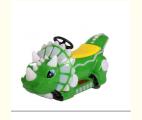

# Dino Ride kiddie ride coin operated kiddy battery car kids rides game machine

# Product Description

Dino Ride kiddie ride coin operated kiddy battery car kids rides game machine 3. Drive around like driving a real motorcycle

| Product Name | Dino Ride      |
|--------------|----------------|
| Size         | 680*1580*780mm |
| Weight       | 60KG           |