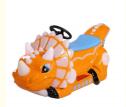

# Dino Ride kiddie ride coin operated kiddy battery car kids rides game machine

# Product Description

Dino Ride kiddie ride coin operated kiddy battery car kids rides game machine 3. Drive around like driving a real motorcycle

| Product Name | Dino Ride      |
|--------------|----------------|
| Size         | 680*1580*780mm |
| Weight       | 60KG           |