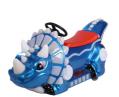

# Dino Ride kiddie ride coin operated kiddy battery car kids rides game machine

# Product Description

Dino Ride kiddie ride coin operated kiddy battery car kids rides game machine 3. Drive around like driving a real motorcycle

| Product Name | Dino Ride      |
|--------------|----------------|
| Size         | 680*1580*780mm |
| Weight       | 60KG           |