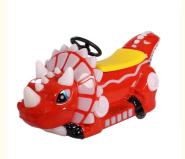

# Dino Ride kiddie ride coin operated kiddy battery car kids rides game machine

# Product Description

Dino Ride kiddie ride coin operated kiddy battery car kids rides game machine 3. Drive around like driving a real motorcycle

| Product Name | Dino Ride      |
|--------------|----------------|
| Size         | 680*1580*780mm |
| Weight       | 60KG           |