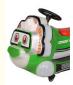

# Coin operated riding cartoon car battery car children riding game machine

#### **Basic Information**

• Place of Origin: Guangdong, China QCPLAYFUN • Brand Name:

Certification: CE

AF-KR09 Model Number:



### **Product Specification**

• Highlight: coin operated children riding game machine, 2 players children riding game machine



#### More Images











## **Product Description**

How to play:

1.In the limited time, you can play it everywhere.

2.the play time can be set up.
3.suitable for amusement park,children paradise,square,indoor game center,etc.

| Product name | King of Lion |
|--------------|--------------|
|              |              |

| Size   | W670*D1570*H760MM |
|--------|-------------------|
| Player | 2 players         |
| Weight | 60kg              |

# Playfun games Co.,Ltd







e coingamesmachines.com

301, Building 1, 55 Zhushan Industrial Road, Dalong Street, Guangzhou, Guangdong, China