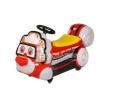

# Coin operated riding cartoon car battery car children riding game machine

#### **Basic Information**

• Place of Origin: Guangdong, China QCPLAYFUN • Brand Name:

Certification: CE

AF-KR09 Model Number:



### **Product Specification**

• Highlight: coin operated children riding game machine, 2 players children riding game machine



#### More Images











## **Product Description**

How to play:

1.In the limited time, you can play it everywhere.

2.the play time can be set up.
3.suitable for amusement park,children paradise,square,indoor game center,etc.

| Product name | King of Lion |
|--------------|--------------|
|              |              |

| Size   | W670*D1570*H760MM |
|--------|-------------------|
| Player | 2 players         |
| Weight | 60kg              |

# Playfun games Co.,Ltd







e coingamesmachines.com

301, Building 1, 55 Zhushan Industrial Road, Dalong Street, Guangzhou, Guangdong, China