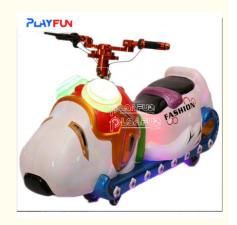

# Dog Fashion kiddie ride kiddy coin operated battery car kids rides game machine

#### Product advantages:

- 1. The Dog Car has good surface gloss and non-fading painting.
- 2. The product is high-tech feeling, equiped with attractive lights and excellent stereo system, kids will have a lot of fun when drive it.
- 3. As we are the original factory, we design this products and produce it, the price is lower than any other suppliers.
- 4. The coin operated machine can be added, investment is small and profit is great!

| Product name | Dog Fashion kiddie ride kiddy |
|--------------|-------------------------------|
| Size         | 750*1250*550mm                |
| Player       | 1                             |
| Weight       | 80kg                          |