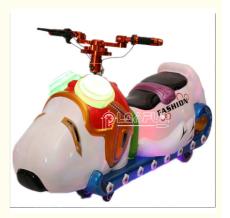

# Dog Fashion kiddie ride kiddy coin operated battery car kids rides game machine

#### Product advantages:

- 1. The Dog Car has good surface gloss and non-fading painting.
- 2. The product is high-tech feeling, equiped with attractive lights and excellent stereo system, kids will have a lot of fun when drive it.
- 3. As we are the original factory, we design this products and produce it, the price is lower than any other suppliers.
- 4. The coin operated machine can be added, investment is small and profit is great!

| Product name | Dog Fashion kiddie ride kiddy |
|--------------|-------------------------------|
| Size         | 750*1250*550mm                |
| Player       | 1                             |
| Weight       | 80kg                          |