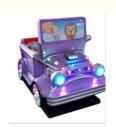

## Arcade children's play equipment coin operated kiddie rides swing game machine

## **Product Description**

Arcade children's play equipment coin-operated kiddie rides swing game machine

- How to play: 1. Kids sit in the car
- 2. Insert coins to start game
- 3. The car move forward and backward, kids enjoy the game

| Product name | Travel Car          |
|--------------|---------------------|
| Size         | 1760*1160*1300MM    |
| Weight       | 120KGS              |
| Material     | Metal + Fiber glass |