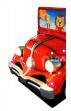

## Arcade children's play equipment coin operated kiddie rides swing game machine

## **Product Description**

Arcade children's play equipment coin-operated kiddie rides swing game machine

- How to play: 1. Kids sit in the car
- 2. Insert coins to start game
- 3. The car move forward and backward, kids enjoy the game

| Product name | Travel Car          |
|--------------|---------------------|
| Size         | 1760*1160*1300MM    |
| Weight       | 120KGS              |
| Material     | Metal + Fiber glass |