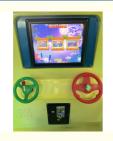

## **Product Description**

Arcade children's play equipment coin-operated kiddie rides swing game machine

- How to play: 1. Kids sit in the car
- 2. Insert coins to start game
- 3. The car move forward and backward, kids enjoy the game