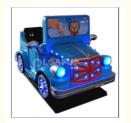

## Arcade children's play equipment coin operated kiddie rides swing game machine

## **Product Description**

Arcade children's play equipment coin-operated kiddie rides swing game machine

- How to play: 1. Kids sit in the car
- 2. Insert coins to start game
- 3. The car move forward and backward, kids enjoy the game

| Product name | Travel Car          |
|--------------|---------------------|
| Size         | 1760*1160*1300MM    |
| Weight       | 120KGS              |
| Material     | Metal + Fiber glass |