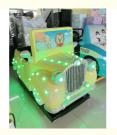

## Arcade children's play equipment coin operated kiddie rides swing game machine

## **Product Description**

Arcade children's play equipment coin-operated kiddie rides swing game machine

- How to play: 1. Kids sit in the car
- 2. Insert coins to start game
- 3. The car move forward and backward, kids enjoy the game

| Product name | Travel Car          |
|--------------|---------------------|
| Size         | 1760*1160*1300MM    |
| Weight       | 120KGS              |
| Material     | Metal + Fiber glass |