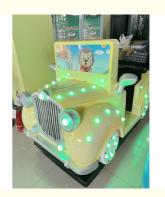

## Arcade children's play equipment coin operated kiddie rides swing game machine

## **Product Description**

Arcade children's play equipment coin-operated kiddie rides swing game machine

- How to play: 1. Kids sit in the car
- 2. Insert coins to start game
- 3. The car move forward and backward, kids enjoy the game

| Product name | Travel Car          |
|--------------|---------------------|
| Size         | 1760*1160*1300MM    |
| Weight       | 120KGS              |
| Material     | Metal + Fiber glass |