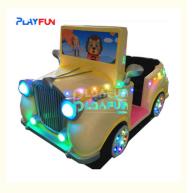

## Arcade children's play equipment coin operated kiddie rides swing game machine

## **Product Description**

Arcade children's play equipment coin-operated kiddie rides swing game machine

- How to play: 1. Kids sit in the car
- 2. Insert coins to start game
- 3. The car move forward and backward, kids enjoy the game

| Product name | Travel Car          |
|--------------|---------------------|
| Size         | 1760*1160*1300MM    |
| Weight       | 120KGS              |
| Material     | Metal + Fiber glass |