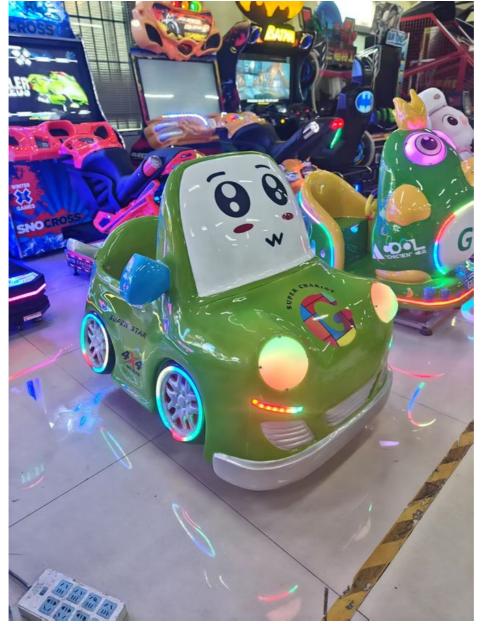

# Coin operated kids ride game machine kids arcade game kids car game

# **Product Description**

Coin operated kids ride game machine kids arcade game kids car game

| Product name | Kids ride       |
|--------------|-----------------|
| Size         | W500*D1200*H800 |
| Player       | 1 players       |
| Weight       | 80KG            |