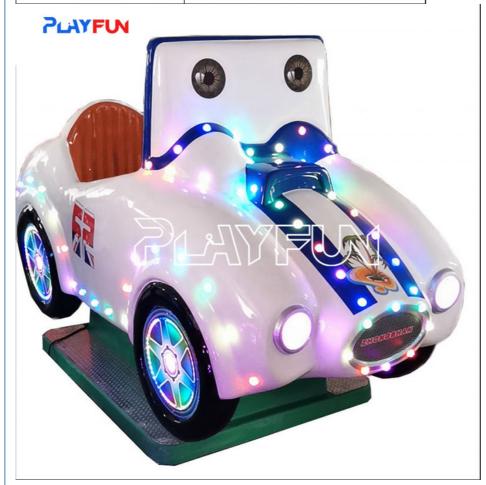

# Coin operated kids ride game machine kids arcade game kids car game

# **Product Description**

Coin operated kids ride game machine kids arcade game kids car game

| Product name | Kids ride       |
|--------------|-----------------|
| Size         | W500*D1200*H800 |
| Player       | 1 players       |
| Weight       | 80KG            |