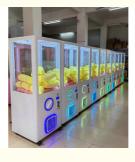

# Capsule vending machine big capsule machine gashapon vending machine

### **Basic Information**

Place of Origin: China
Brand Name: Playfun
Certification: CE
Model Number: PF-45

# PLAYFUN

### **Product Specification**

 Highlight: capsule big gashapon machine, capsule gachapon vending machine, big gachapon vending machine



## More Images







### **Product Description**

### Feature:

- 1. More stylish cooler, more attractive , more profitable
- 2. Players through good skills, good timing , you can get more gift.
- 3. Hight-end gift display, attract the players to exchange gifts again
- 4. Hight quality materials, high-end technology, more durable

| Product Name | Capsule vending machine |
|--------------|-------------------------|
| Slze         | 600*600*1600mm          |
| Weight       | 75kg                    |
| Player       | 1                       |









© coingamesmachines.com

301, Building 1, 55 Zhushan Industrial Road, Dalong Street, Guangzhou, Guangdong, China