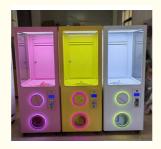

# Capsule vending machine big capsule machine gashapon vending machine

### **Basic Information**

Place of Origin: China
Brand Name: Playfun
Certification: CE
Model Number: PF-45

# PLAYFUN

### **Product Specification**

 Highlight: capsule big gashapon machine, capsule gachapon vending machine, big gachapon vending machine



## More Images







### **Product Description**

### Feature:

- 1. More stylish cooler, more attractive , more profitable
- 2. Players through good skills, good timing , you can get more gift.
- 3. Hight-end gift display, attract the players to exchange gifts again
- 4. Hight quality materials, high-end technology, more durable

| Product Name | Capsule vending machine |
|--------------|-------------------------|
| Slze         | 600*600*1600mm          |
| Weight       | 75kg                    |
| Player       | 1                       |









© coingamesmachines.com

301, Building 1, 55 Zhushan Industrial Road, Dalong Street, Guangzhou, Guangdong, China