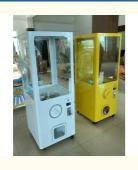

# Capsule vending machine big capsule machine gashapon vending machine

### **Basic Information**

Place of Origin: China
Brand Name: Playfun
Certification: CE
Model Number: PF-45

# PLAYFUN

### **Product Specification**

 Highlight: capsule big gashapon machine, capsule gachapon vending machine, big gachapon vending machine



## More Images







### **Product Description**

### Feature:

- 1. More stylish cooler, more attractive , more profitable
- 2. Players through good skills, good timing , you can get more gift.
- 3. Hight-end gift display, attract the players to exchange gifts again
- 4. Hight quality materials, high-end technology, more durable

| Product Name | Capsule vending machine |
|--------------|-------------------------|
| Slze         | 600*600*1600mm          |
| Weight       | 75kg                    |
| Player       | 1                       |









© coingamesmachines.com

301, Building 1, 55 Zhushan Industrial Road, Dalong Street, Guangzhou, Guangdong, China